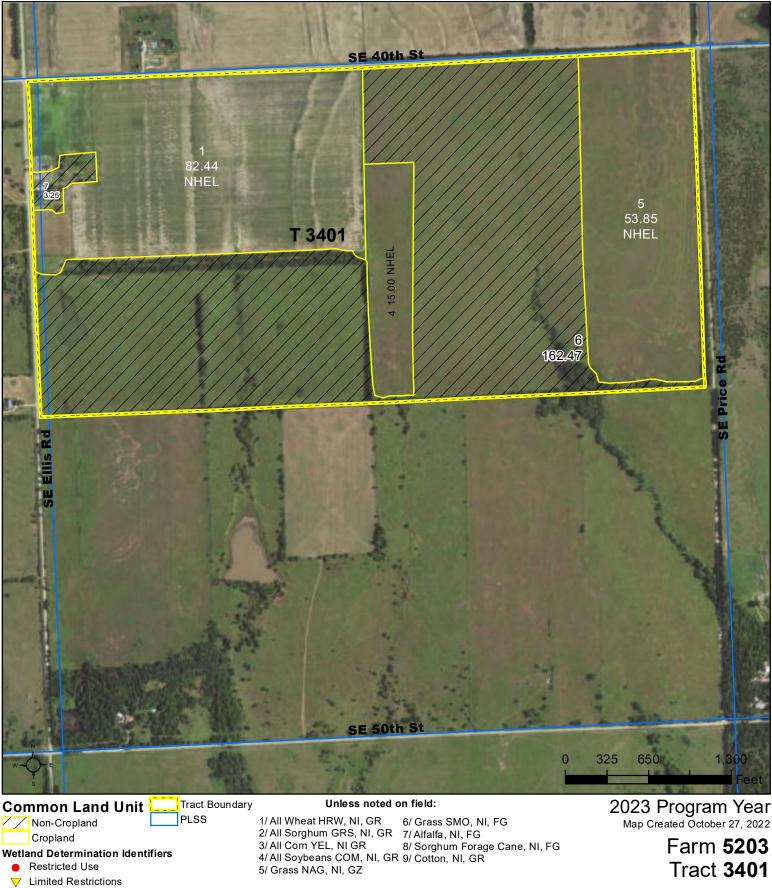

SDA United States Department of Agriculture Butler County, Kansas

Exempt from Conservation

**Compliance Provisions** 

## Tract Cropland Total: 151.29 acres

Displayed over 2021 NAIP

25-26-6

United States Department of Agriculture (USDA) Farm Service Agency (FSA) maps are for FSA Program administration only. This map does not represent a legal survey or reflect actual ownership; rather it depicts the information provided directly from the producer and/or National Agricultural Imagery Program (NAIP) imagery. The producer accepts the data 'as is' and assumes all risks associated with its use. USDA-FSA assumes no responsibility for actual or consequential damage incurred as a result of any user's reliance on this data outside FSA Programs. Wetland identifiers do not represent the size, shape, or specific determination of the area. Refer to your original determination (CPA-026 and attached maps) for exact boundaries and determinations or contact USDA Natural Resources Conservation Service (NRCS).