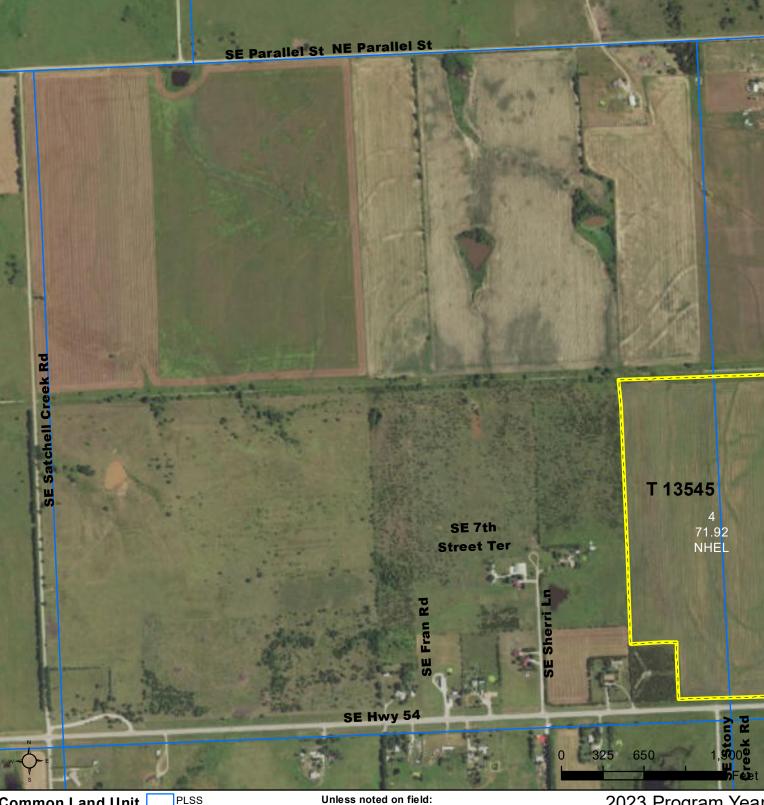

## **Common Land Unit**

Cropland Tract Boundary

Wetland Determination Identifiers

- **Restricted Use**
- Limited Restrictions  $\nabla$ Exempt from Conservation
- **Compliance Provisions**

#### Unless noted on field:

1/All Wheat HRW, NI, GR 2/ All Sorghum GRS, NI, GR 7/ Alfalfa, NI, FG 3/ All Corn YEL, NI GR 4/ All Soybeans COM, NI, GR 9/ Cotton, NI, GR 5/ Grass NAG, NI, GZ

6/ Grass SMO, NI, FG 8/ Sorghum Forage Cane, NI, FG

# 2023 Program Year Map Created October 27, 2022

Farm **10604** Tract 13545

3-26-7 Displayed over 2021 NAIP

United States Department of Agriculture (USDA) Farm Service Agency (FSA) maps are for FSA Program administration only. This map does not represent a legal survey or reflect actual ownership; rather it depicts the information provided directly from the producer and/or National Agricultural Imagery Program (NAIP) imagery. The producer accepts the data 'as is' and assumes all risks associated with its use. USDA-FSA assumes no responsibility for actual or consequential damage incurred as a result of any user's reliance on this data outside FSA Programs. Wetland identifiers do not represent the size, shape, or specific determination of the area. Refer to your original determination (CPA-026 and attached maps) for exact boundaries and determinations or contact USDA Natural Resources Conservation Service (NRCS).

Tract Cropland Total: 71.92 acres