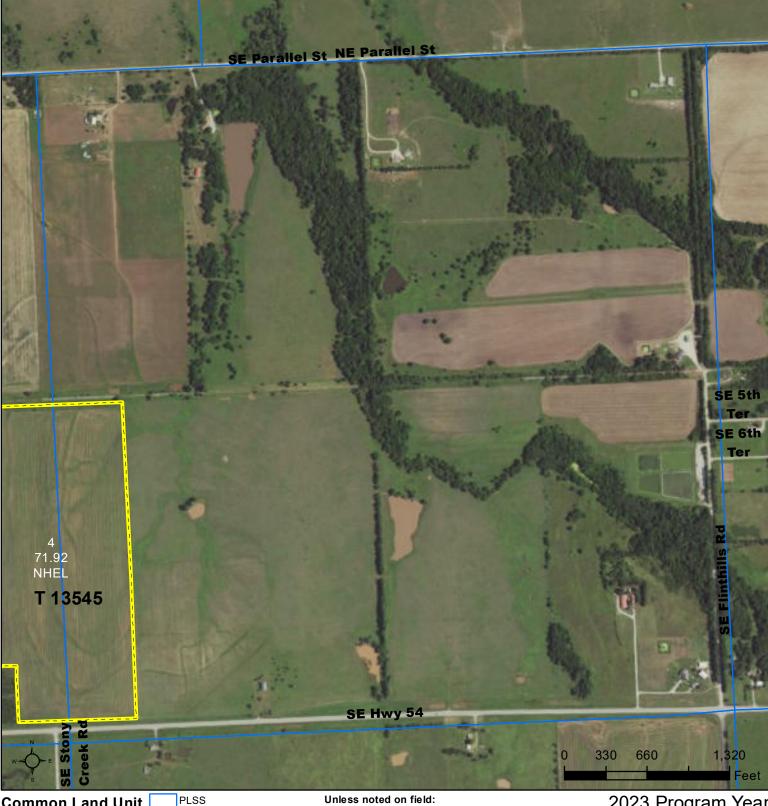

## **Common Land Unit**

- Cropland Tract Boundary Wetland Determination Identifiers **Restricted Use**
- Limited Restrictions  $\nabla$
- Exempt from Conservation
  - **Compliance Provisions**

#### 2/ All Sorghum GRS, NI, GR 3/ All Corn YEL, NI GR

4/ All Soybeans COM, NI, GR 9/ Cotton, NI, GR 5/ Grass NAG, NI, GZ

1/All Wheat HRW, NI, GR

6/ Grass SMO, NI, FG 7/ Alfalfa, NI, FG 8/ Sorghum Forage Cane, NI, FG

## 2023 Program Year Map Created October 27, 2022

Farm **10604** Tract 13545

2-26-7 Displayed over 2021 NAIP

United States Department of Agriculture (USDA) Farm Service Agency (FSA) maps are for FSA Program administration only. This map does not represent a legal survey or reflect actual ownership; rather it depicts the information provided directly from the producer and/or National Agricultural Imagery Program (NAIP) imagery. The producer accepts the data 'as is' and assumes all risks associated with its use. USDA-FSA assumes no responsibility for actual or consequential damage incurred as a result of any user's reliance on this data outside FSA Programs. Wetland identifiers do not represent the size, shape, or specific determination of the area. Refer to your original determination (CPA-026 and attached maps) for exact boundaries and determinations or contact USDA Natural Resources Conservation Service (NRCS).

Tract Cropland Total: 71.92 acres