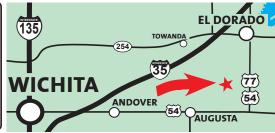

**LAND LOCATION:** From El Dorado, south on Haverhill Rd to 70th, west to the property.

TERMS: The successful high bidder shall be required to sign the real estate purchase contract linked at <u>sundgren.com</u> and be purchasing the property subject to the preliminary title search report also linked at <u>sundgren.com</u>. Non-refundable earnest money is specified above and due at the conclusion of the auction for each tract, and the balance shall be due upon Sellers submission of merchantable title and closing. Closing date shall be on or before July 13, 2023. Closing fee and title Insurance fee will be split 50/50 between Seller and Buyer. Selling subject to easements, restrictions, roadways and rights of way. This property is selling "as is", not subject to financing, inspections, or appraisal. Interested buyers need to view the property prior to the date of the auction and have financing available and any inspections performed prior to bidding. Boundary lines, acreages, and fence lines are not guaranteed. All pertinent information is available upon request. It will be your bid times 40 to arrive at the contract price.