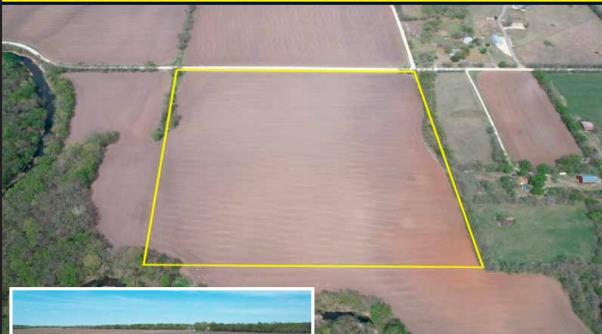

Tuesday, June 13, 2023 • 6:00 P.M.

AUCTION LOCATION: El Dorado Civic Center, 201 E. Central, El Dorado, KS MARK NUTTLE, SELLER

ONLINE BIDDING IS AVAILABLE FOR THIS AUCTION INFORMATION AT SUNDGREN.COM

PROPERTY DESCRIPTION: 40 deeded acres of Walnut River tillable bottom ground located between El Dorado and Augusta in Butler County, Kansas. This extremely high quality tract of bottom ground is nearly 100% tillable. Excellent opportunity to expand your farming operation or Invest In Land!

LEGAL DESCRIPTION: The Northwest Quarter of the Northwest Quarter of Section 9, Township 27 South, Range 5 East of the 6th P.M., Butler County, Kansas. Subject to public road.

EARNEST MONEY: \$25,000 2022 REAL ESTATE TAXES: \$677.86

**LAND LOCATION:** From El Dorado, south on Haverhill Rd to 70th, west to the property.

TERMS: The successful high bidder shall be required to sign the real estate purchase contract linked at <u>sundgren.com</u> and be purchasing the property subject to the preliminary title search report also linked at <u>sundgren.com</u>. Non-refundable earnest money is specified above and due at the conclusion of the auction for each tract, and the balance shall be due upon Sellers submission of merchantable title and closing. Closing date shall be on or before July 13, 2023. Closing fee and title Insurance fee will be split 50/50 between Seller and Buyer. Selling subject to easements, restrictions, roadways and rights of way. This property is selling "as is", not subject to financing, inspections, or appraisal. Interested buyers need to view the property prior to the date of the auction and have financing available and any inspections performed prior to bidding. Boundary lines, acreages, and fence lines are not guaranteed. All pertinent information is available upon request. It will be your bid times 40 to arrive at the contract price.