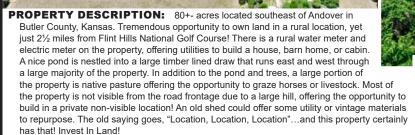

## **ONLINE ONLY AUCTION**

Bidding will begin on August 7 • Download the Sundgren Realty app today!

ANNA HANCOCK RALSTIN REVOCABLE TRUST DATED MARCH 27, 2009, SELLER

**LEGAL DESCRIPTION:** The North Half of the Southeast Quarter of Section 10, Township 28 South, Range 3 East of the 6th P.M., Butler County, Kansas. Subject to public road.

**2022 REAL ESTATE TAXES:** \$288.54

**LAND LOCATION:** From HWY 54 (Kellogg) and Andover Rd in Andover, south on Andover Rd 3 miles to SW 130th, east 3 miles to SW Indianola Rd, south 1/2 mile to the property.