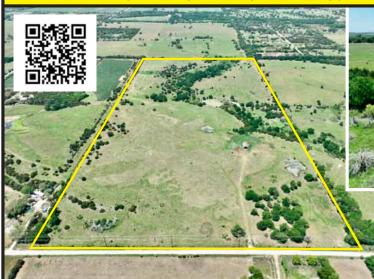

## **ONLINE ONLY AUCTION**

Bidding will begin on August 7 • Download the Sundgren Realty app today!

ANNA HANCOCK RALSTIN REVOCABLE TRUST DATED MARCH 27, 2009, SELLER

**LEGAL DESCRIPTION:** The North Half of the Southeast Quarter of Section 10, Township 28 South, Range 3 East of the 6th P.M., Butler County, Kansas. Subject to public road.

**2022 REAL ESTATE TAXES:** \$288.54

**LAND LOCATION:** From HWY 54 (Kellogg) and Andover Rd in Andover, south on Andover Rd 3 miles to SW 130th, east 3 miles to SW Indianola Rd, south 1/2 mile to the property.