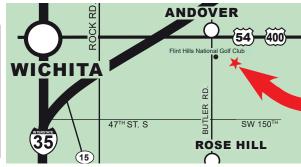

**2022 REAL ESTATE TAXES:** \$288.54

**LAND LOCATION:** From HWY 54 (Kellogg) and Andover Rd in Andover, south on Andover Rd 3 miles to SW 130th, east 3 miles to SW Indianola Rd, south 1/2 mile to the property.