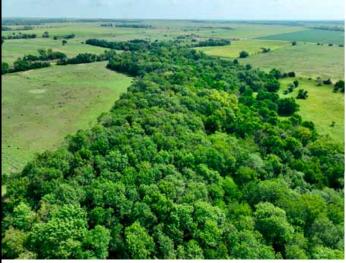

## **ONLINE ONLY AUCTION**

Bidding will begin on August 9 • Download the Sundgren Realty app today!

PROPERTY DESCRIPTION: 75 taxable acres, legally described as 80 deeded acres less RROW, which should make the property eligible for a non-resident hunt your own land Kansas whitetail deer tag. There is a small creek running though the property, with an abundance of trees and brush that provide excellent cover for deer, turkeys, quail, and other wildlife. In

addition to that excellent wildlife habitat, there is also tillable farm ground and native hay meadow. Access is provide by HWY 99 and township gravel road.

LEGAL DESCRIPTION: The North Half of the Northeast Quarter of Section 25, Township 23 South, Range 11 East of the 6th P.M., Greenwood County, Kansas. Subject to public road.