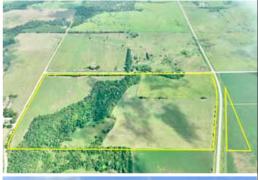

## **ONLINE ONLY AUCTION**

Bidding will begin on August 9 • Download the Sundgren Realty app today!

PROPERTY DESCRIPTION: 75 taxable acres, legally described as 80 deeded acres less RROW, which should make the property eligible for a non-resident hunt your own land Kansas whitetail deer tag. There is a small creek running though the property, with an abundance of trees and brush that provide excellent cover for deer, turkeys, quail, and other wildlife. In

addition to that excellent wildlife habitat, there is also tillable farm ground and native hay meadow. Access is provide by HWY 99 and township gravel road.

LEGAL DESCRIPTION: The North Half of the Northeast Quarter of Section 25, Township 23 South, Range 11 East of the 6th P.M., Greenwood County, Kansas. Subject to public road.