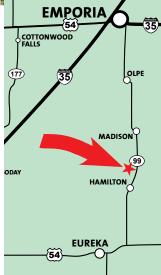

## LAND LOCATION:

3 miles north of Hamilton, KS on HWY 99 OR 7 miles south of Madison, KS on HWY 99

rs premium
the Auction
on or before
Illing subject
inspections.
bload and any
hall pertinent
ce over any