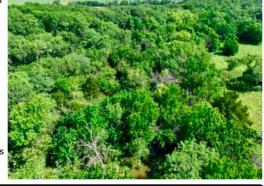

## **ONLINE ONLY AUCTION**

Bidding will begin on August 9 • Download the Sundgren Realty app today!

PROPERTY DESCRIPTION: 75 taxable acres, legally described as 80 deeded acres less RROW, which should make the property eligible for a non-resident hunt your own land Kansas whitetail deer tag. There is a small creek running though the property, with an abundance of trees and brush that provide excellent cover for deer, turkeys, quail, and other wildlife. In

addition to that excellent wildlife habitat, there is also tillable farm ground and native hay meadow. Access is provide by HWY 99 and township gravel road.

LEGAL DESCRIPTION: The North Half of the Northeast Quarter of Section 25, Township 23 South, Range 11 East of the 6th P.M., Greenwood County, Kansas. Subject to public road.