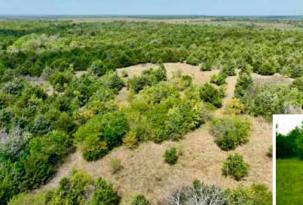

## PROPERTY DESCRIPTION:

120+- acres of Elk County, Kansas land between Howard and Severy. This heavily wooded property is a wildlife sanctuary! Rarely will you find a property in the area with a higher percentage of canopy cover. Elk County, Kansas is well known for high quality Kansas Whitetail Deer. There are two ponds on the property offering water for fishing and wildlife during normal weather patterns. This is the last property on a dead end road, so it is very, very secluded! Live out of state? Buy this property and guarantee yourself a non resident Kansas Whitetail Deer tag! If you are looking for a peaceful property to enjoy, take a look at this opportunity to Invest In