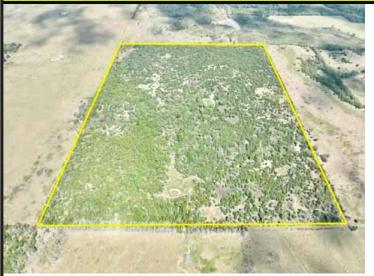

## PROPERTY DESCRIPTION:

120+- acres of Elk County, Kansas land between Howard and Severy. This heavily wooded property is a wildlife sanctuary! Rarely will you find a property in the area with a higher percentage of canopy cover. Elk County, Kansas is well known for high quality Kansas Whitetail Deer. There are two ponds on the property offering water for fishing and wildlife during normal weather patterns. This is the last property on a dead end road, so it is very, very secluded! Live out of state? Buy this property and guarantee yourself a non resident Kansas Whitetail Deer tag! If you are looking for a peaceful property to enjoy, take a look at this opportunity to Invest In

**LEGAL DESCRIPTION:** The West Half of the Southwest Quarter (W/2 SW/4) and the West Half of the East Half of the Southwest Quarter (W/2 E/2 SW/4) of Section 10, Township 29 South, Range 10 East of the 6th P.M., Elk County, Kansas.