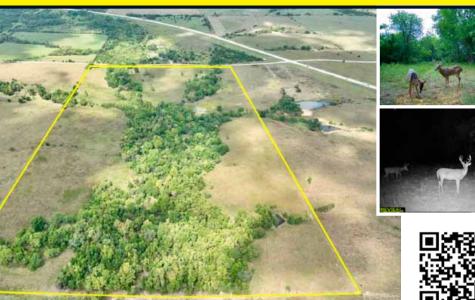

## **ONLINE ONLY AUCTION**

Bidding will begin on October 17 • Download the Sundgren Realty app today!

**PROPERTY DESCRIPTION:** 80+- acres northwest of Fredonia in Wilson County, Kansas. Over 1/2 mile of Teeters Branch of Fall River runs through the property, offering an excellent water source for wildlife and livestock. Additional water is provided by a pond and spring. A large percentage of the property is covered by trees including oak, sycamore, hickory and more. Rolling terrain and the scenic area add to the beauty of this property. Perimeter fences range from average to like new, allowing use for cattle grazing. This property and area is known for high quality Kansas Whitetail Deer.

**LEGAL DESCRIPTION:** East Half of the Northeast Quarter Section 20, Township 28 South, Range 14 East of the 6th PM, Wilson County, Kansas.

LAND LOCATION: From Fredonia, 4 miles northwest on HWY 400 to 1600 Rd., west 1/8 mile to the property.