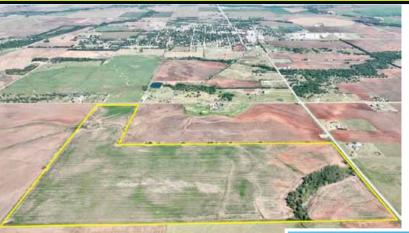

## PROPERTY DESCRIPTION:

120+- acres of tillable farm ground south of Conway Springs in Sumner County Kansas. There is blacktop frontage all along the east boundary, and township gravel road along a portion of the north boundary. This property presents a great opportunity to invest in agriculture and/or a potential future home building site.

**LEGAL DESCRIPTION:** The South Half of the Northeast Quarter of Section 9, Township 31 South, Range 3 West, Sumner County Kansas; AND The East One-fourth of the Northwest Quarter of Section 9, Township 31 South, Range 3 West, Sumner County Kansas.

**LAND LOCATION:** From Conway Springs, 1½ miles south on HWY 49.

**2022 REAL ESTATE TAXES:** \$336.72

TERMS: Bidding will be by the acre, your bid times 120 to determine the contract price. The successful high bidder shall be required to sign the real estate purchase contract linked above and be purchasing the property subject to the preliminary title search report also linked above. Non-refundable earnest money is \$35,000 and due at the conclusion of the auction, with the balance shall be due upon Sellers submission of merchantable title and closing. Closing date shall be on or before November 27, 2023. Closing fee and title insurance fee will be split 50/50 between Seller and Buyer. Selling subject to easements, restrictions, roadways and rights of way. This property is selling "as is", not subject to financing, inspections, or appraisal. Interested buyers need to view the property prior to the date of the auction and have financing available and any inspections performed prior to bidding. Boundary lines, acreages, and fence lines are not guaranteed. All pertinent information is available upon request. It will be your bid times the acreage to arrive at contract price.