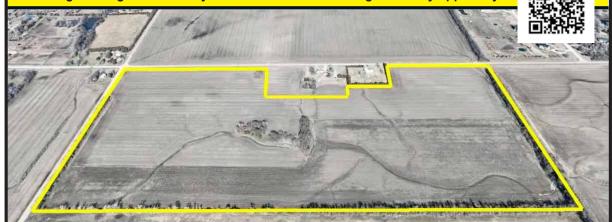

## JANET M. HULL, SELLER

PROPERTY DESCRIPTION: Southeast Wichita, Kansas land for sale! This 72+- acres is currently utilized as tillable farm ground and will be selling free and clear of any leases. There is a pocket of trees in the center portion of the property, and hedge rows on at least a portion of the west, south, and east boundaries. This Sedgwick County land presents an excellent opportunity to purchase property with agriculture income within the future path of development! Invest In Land!

**LEGAL DESCRIPTION:** Part of The North Half of the Northwest Quarter of Section 13, Township 28 South, Range 2 East of the Sixth Principal Meridian, in

Sedgwick County, Kansas. Long exact legal description reflected in the real estate purchase contract.

## LAND LOCATION:

The southeast corner of South 143 St East and East 39th St South.

**2023 REAL ESTATE TAXES:** \$494.61

TERMS: Bidding will close at 4:00 PM Central on Wednesday January 31, 2024 or once no additional bids have been placed for 2 minutes. Bidding will be by the acre, your bid times 72 plus a 10% buyers premium to arrive at the contract price. Earnest money is \$50,000 due at the conclusion of the Auction with the balance due upon Sellers submission of merchantable title and coising. Closing date shall be on or before March 4, 2024. Closing fee and title Insurance fee will be split 50/50 between Seller and Buyer. Selling subject to easements, restrictions, roadways and rights of way. This property is not selling subject to financing or inspections. Interested buyers need to view the property prior to the date of the auction and have financing available and any inspections performed prior to bidding. Fence lines, boundaries, and acreages are not guaranteed. All pertinent Information is available upon request.