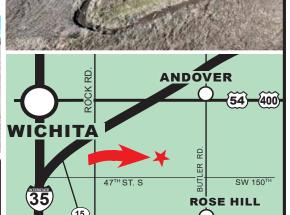

## LAND LOCATION:

The southeast corner of South 143 St East and East 39th St South.

**2023 REAL ESTATE TAXES:** \$494.61

TERMS: Bidding will close at 4:00 PM Central on Wednesday January 31, 2024 or once no additional bids have been placed for 2 minutes. Bidding will be by the acre, your bid times 72 plus a 10% buyers premium to arrive at the contract price. Earnest money is \$50,000 due at the conclusion of the Auction with the balance due upon Sellers submission of merchantable title and coising. Closing date shall be on or before March 4, 2024. Closing fee and title Insurance fee will be split 50/50 between Seller and Buyer. Selling subject to easements, restrictions, roadways and rights of way. This property is not selling subject to financing or inspections. Interested buyers need to view the property prior to the date of the auction and have financing available and any inspections performed prior to bidding. Fence lines, boundaries, and acreages are not guaranteed. All pertinent Information is available upon request.