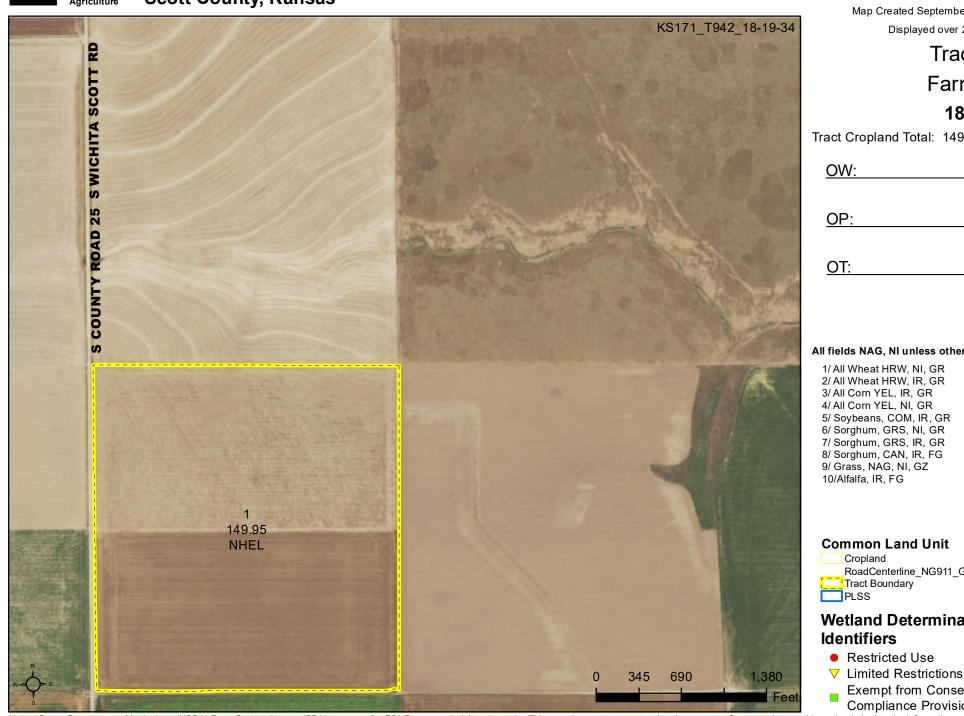

Department of Scott County, Kansas Agriculture

**United States** 

United States Department of Agriculture (USDA) Farm Service Agency (FSA) maps are for FSA Program administration only. This map does not represent a legal survey or reflect actual ownership; rather it depicts the information provided directly from the producer and/or National Agricultural Imagery Program (NAIP) imagery. The producer accepts the data 'as is' and assumes all risks associated with its use. USDA-FSA assumes no responsibility for actual or consequential damage incurred as a result of any user's reliance on this data outside FSA Programs. Wetland identifiers do not represent the size, shape, or specific determination of the area. Refer to your original determination (CPA-026 and attached maps) for exact boundaries and determinations or contact USDA Natural Resources Conservation Service (NRCS).

## 2024 Program Year

Map Created September 27, 2023 Displayed over 2021 NAIP

Tract **942** 

Farm 388

18-19-34

Tract Cropland Total: 149.95 acres

## All fields NAG, NI unless otherwise noted.

RoadCenterline NG911 GCS 20230913

## Wetland Determination

- Exempt from Conservation **Compliance** Provisions