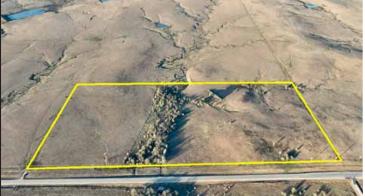

## **ONLINE ONLY AUCTION**

Bidding will begin on February 14 • Download the Sundgren Realty app today!

to the area. Take a look at this diverse opportunity to Invest In Land!

LAND LOCATION: Approximately 12 miles east of Eureka on HWY 54.