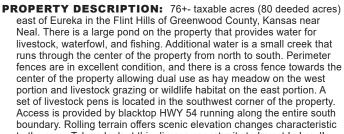

## **ONLINE ONLY AUCTION**

Bidding will begin on February 14 • Download the Sundgren Realty app today!

to the area. Take a look at this diverse opportunity to Invest In Land!

LAND LOCATION: Approximately 12 miles east of Eureka on HWY 54.