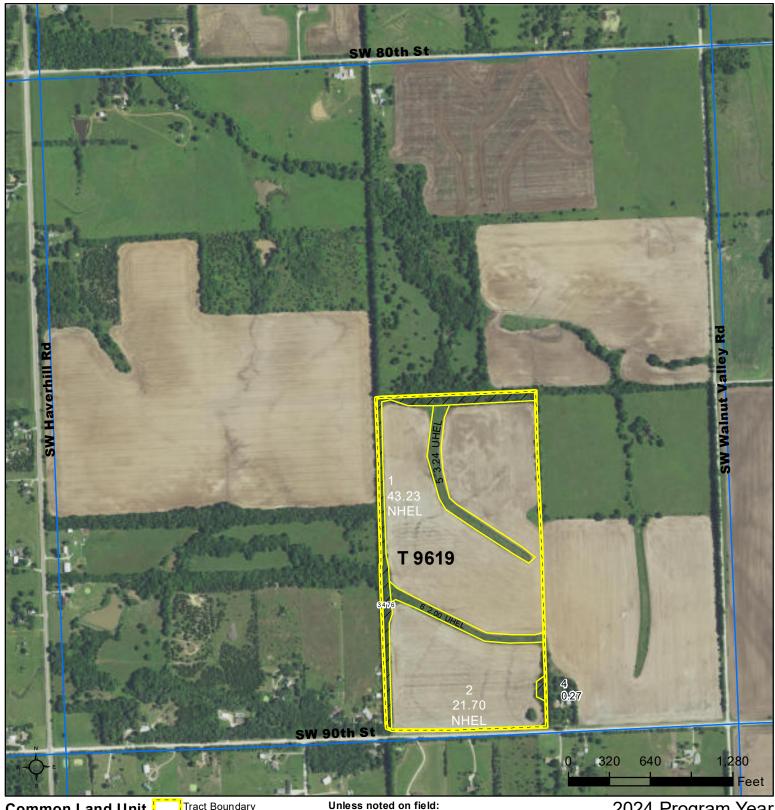

## **Butler County, Kansas**

Tract Boundary PLSS

1/ All Wheat HRW, NI, GR 6/ Grass SMO, NI, FG 2/ All Sorghum GRS, NI, GR 7/ Alfalfa, NI, FG 3/ All Corn YEL, NI GR 8/ Sorghum Forage Cane, NI, FG 4/ All Soybeans COM, NI, GR 9/ Cotton, Upland, NI, GR 5/ Grass NAG, NI, GZ 10/ Grass NAG, NI, LS

Wetland Determination Identifiers Restricted Use

Cropland

Limited Restrictions

Non-Cropland

**Exempt from Conservation** Compliance Provisions

Tract Cropland Total: 70.17 acres

2024 Program Year

Map Created October 28, 2023

Farm **7312** Tract **9619** 

15-27-5

Displayed over 2021 NAIP