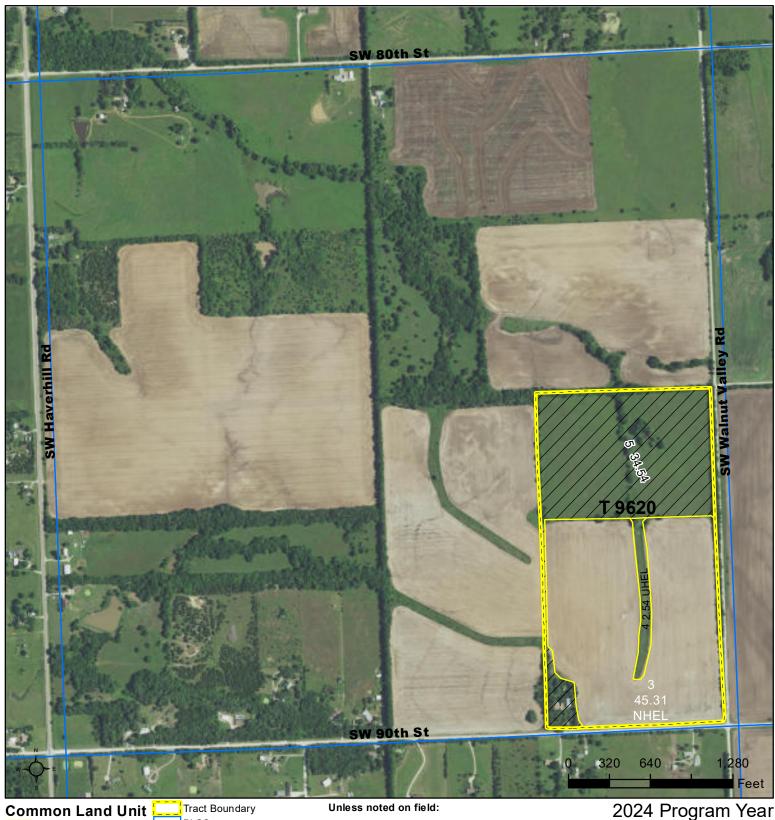

## **Butler County, Kansas**

Tract Boundary PLSS

Unless noted on field: 1/ All Wheat HRW, NI, GR

2/ All Sorghum GRS, NI, GR

3/ All Corn YEL, NI GR

5/ Grass NAG, NI, GZ

6/ Grass SMO, NI, FG Map Created October 28, 2023 7/ Alfalfa, NI, FG 8/ Sorghum Forage Cane, NI, FG 4/ All Soybeans COM, NI, GR 9/ Cotton, Upland, NI, GR

Farm **7312** Tract **9620** 

15-27-5

Tract Cropland Total: 47.85 acres

10/ Grass NAG, NI, LS

Displayed over 2021 NAIP

Wetland Determination Identifiers

Restricted Use

Cropland

Limited Restrictions

Non-Cropland

**Exempt from Conservation** Compliance Provisions

United States Department of Agriculture (USDA) Farm Service Agency (FSA) maps are for FSA Program administration only. This map does not represent a legal survey or reflect actual ownership; rather it depicts the information provided directly from the producer and/or National Agricultural Imagery Program (NAIP) imagery. The producer accepts the data 'as is' and assumes all risks associated with its use. USDA-FSA assumes no responsibility for actual or consequential damage incurred as a result of any user's reliance on this data outside FSA Programs. Wetland identifiers do not represent the size, shape, or specific determination of the area. Refer to your original determination (CPA-026 and attached maps) for exact boundaries and determinations or contact USDA Natural Resources Conservation Service (NRCS).