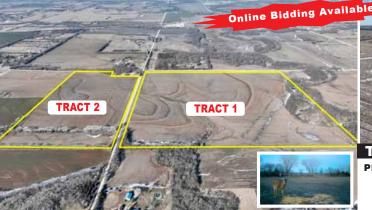

## TRACT 1

## PROPERTY DESCRIPTION:

155+- located between Augusta and Towanda in Butler County, Kansas. A majority of this tract is tillable farm ground,

nearly 140 acres. The balance consists of trees and over 1/3 mile of the Whitewater River! Access is provided by township gravel road on both the west and north boundaries, just 2 miles from blacktop. Some of the many uses of the property include hunting, fishing, and agriculture production.

**LEGAL DESCRIPTION:** The Northeast Quarter of Section 5, Township 27 South, Range 4 East of the 6th P.M. Butler County, Kansas. Subject to public road.

**EARNEST MONEY:** \$100,000

## PROPERTY DESCRIPTION:

75+- across SW Buffalo Rd to the west of Tract 1. This tract is mostly tillable with a patch of trees in the north central portion of the property. Approximately 67 acres of this property consists of tillable farm ground, able to produce crops such as corn, wheat, soybeans and milo. There are a couple of tree rows towards the south end of the property offering a unique smaller farm field that appears to be a major traffic-way for Kansas whitetail deer!

## LEGAL DESCRIPTION:

The East Half of the Northwest Quarter of Section 5, Township 27 South, Range 4 East of the 6th P.M. EXCEPT the North 319 feet of the East 549 feet thereof, Butler County, Kansas. Subject to public road.