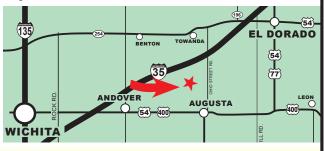

**EARNEST MONEY:** \$45,000

**2023 REAL ESTATE TAXES:** \$3,456.10 for both tracts combined. **LAND LOCATION:** From Ohio Street Rd between Towanda and

Augusta, west on SW 60th St 2 miles

JOE SUNDGREN
BROKER
AND AUCTIONEER
316-377-7112