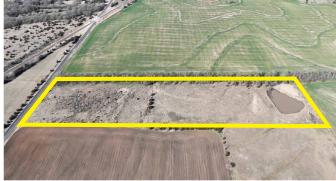

## **ESTATE OF ETTA M. FLORIO, SELLER**

**PROPERTY DESCRIPTION:** 10+- acres located southeast of Derby on Greenwich Rd in Sedgwick County, Kansas! What a great opportunity to purchase a property with features such as blacktop frontage, utilities available, pasture, and a nice pond. There is a hedge row all along the north boundary of the property. Uses of the property could include hay meadow, a place to keep horses or

47<sup>™</sup>ST\_S

2

livestock, a small hunting/recreation tract, and of course a future house building site for your dream home or barndominium! **LEGAL DESCRIPTION:** North 329.5 feet of the Southwest Quarter of the Southwest Quarter of Section 22, Township 29 South, Range 2 East of the Sixth Principal Meridian, Sedgwick County, Kansas.