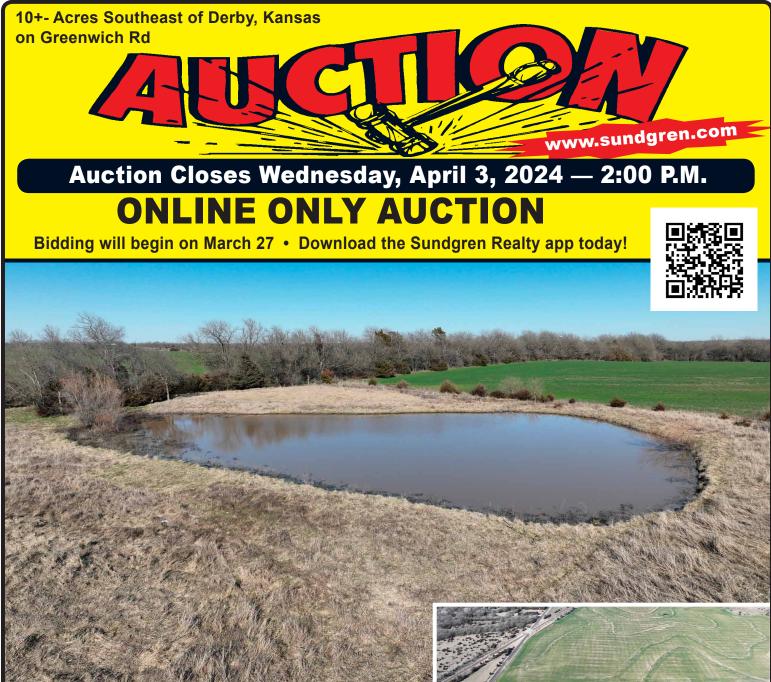

## **ESTATE OF ETTA M. FLORIO, SELLER**

**PROPERTY DESCRIPTION:** 10+- acres located southeast of Derby on Greenwich Rd in Sedgwick County, Kansas! What a great opportunity to purchase a property with features such as blacktop frontage, utilities available, pasture, and a nice pond. There is a hedge row all along the north boundary of the property. Uses of the property could include hay meadow, a place to keep horses or

47<sup>™</sup>ST\_S

2

livestock, a small hunting/recreation tract, and of course a future house building site for your dream home or barndominium! **LEGAL DESCRIPTION:** North 329.5 feet of the Southwest Quarter of the Southwest Quarter of Section 22, Township 29 South, Range 2 East of the Sixth Principal Meridian, Sedgwick County, Kansas.

 LAND LOCATION: From Derby south on HWY 15 to 95th St South, east 3½ miles to Greenwich Rd, south ¾ mile to the property.
2023 REAL ESTATE TAXES:

\$17.33

EARNEST MONEY: \$15,000

**TERMS**: Bidding will close at 2:00 PM Central on Wednesday April 3, 2024 or once no additional bids have been placed for 2 minutes. There will be a 10% buyers premium added to the high bid to arrive at the contract price. Earnest money is \$15,000 due at the conclusion of the Auction with the balance due upon Sellers submission of merchantable title and closing. Closing date shall be on or before May 3, 2024. Closing fee and title Insurance fee will be split 50/50 between Seller and Buyer. Selling subject to easements, restrictions, roadways and rights of way. This property is not selling subject to financing or inspections. Interested buyers need to view the property prior to the date of the auction and have financing available and any inspections performed prior to bidding. Fence lines, boundaries, and acreages are not guaranteed. All pertinent information is available upon request.