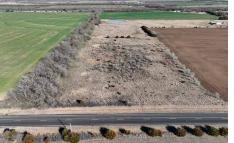

## **ESTATE OF ETTA M. FLORIO, SELLER**

**PROPERTY DESCRIPTION:** 10+- acres located southeast of Derby on Greenwich Rd in Sedgwick County, Kansas! What a great opportunity to purchase a property with features such as blacktop frontage, utilities available, pasture, and a nice pond. There is a hedge row all along the north boundary of the property. Uses of the property could include hay meadow, a place to keep horses or

 LAND LOCATION: From Derby south on HWY 15 to 95th St South, east 3½ miles to Greenwich Rd, south ¾ mile to the property.
2023 REAL ESTATE TAXES:

\$17.33

EARNEST MONEY: \$15,000

**TERMS**: Bidding will close at 2:00 PM Central on Wednesday April 3, 2024 or once no additional bids have been placed for 2 minutes. There will be a 10% buyers premium added to the high bid to arrive at the contract price. Earnest money is \$15,000 due at the conclusion of the Auction with the balance due upon Sellers submission of merchantable title and closing. Closing date shall be on or before May 3, 2024. Closing fee and title Insurance fee will be split 50/50 between Seller and Buyer. Selling subject to easements, restrictions, roadways and rights of way. This property is not selling subject to financing or inspections. Interested buyers need to view the property prior to the date of the auction and have financing available and any inspections performed prior to bidding. Fence lines, boundaries, and acreages are not guaranteed. All pertinent information is available upon request.