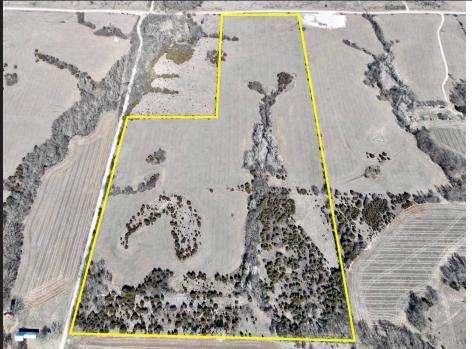

## ESTATE OF ETTA M. FLORIO, SELLER

PROPERTY DESCRIPTION: 60+- acres located between Atlanta and Leon in southeast Butler County, Kansas. Access along the north boundary of the property is blacktop, and the access along the east boundary is a township gravel road. The gently rolling terrain of this property along with multiple patches of trees and brush make this property an excellent hunting tract, especially for Kansas whitetail deer. There is one large pond on the property that appears to need some work. A majority of the property has been utilized as hay meadow, and appears to have an excellent stand of native bluestem grasses.

**LEGAL DESCRIPTION:** The Southwest Quarter of the Northwest Quarter and the East Half of the Northwest Quarter of the Northwest Quarter of Section 21, Township 29 South, Range 6 East of the 6th P.M., Butler County, Kansas.