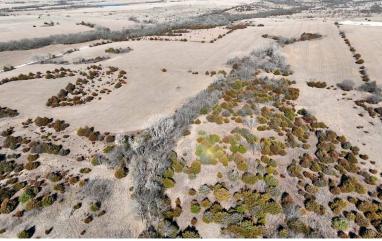

## ESTATE OF ETTA M. FLORIO, SELLER

PROPERTY DESCRIPTION: 60+- acres located between Atlanta and Leon in southeast Butler County, Kansas. Access along the north boundary of the property is blacktop, and the access along the east boundary is a township gravel road. The gently rolling terrain of this property along with multiple patches of trees and brush make this property an excellent hunting tract, especially for Kansas whitetail deer. There is one large pond on the property that appears to need some work. A majority of the property has been utilized as hay meadow, and appears to have an excellent stand of native bluestem grasses.