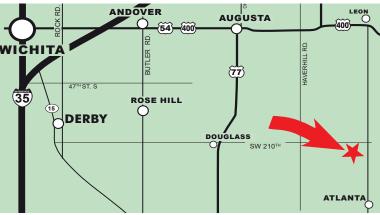

## ESTATE OF ETTA M. FLORIO, SELLER

PROPERTY DESCRIPTION: 60+- acres located between Atlanta and Leon in southeast Butler County, Kansas. Access along the north boundary of the property is blacktop, and the access along the east boundary is a township gravel road. The gently rolling terrain of this property along with multiple patches of trees and brush make this property an excellent hunting tract, especially for Kansas whitetail deer. There is one large pond on the property that appears to need some work. A majority of the property has been utilized as hay meadow, and appears to have an excellent stand of native bluestem grasses.

**LAND LOCATION:** From Douglass, KS 12 miles east on 210th OR from Atlanta, KS 5½ miles north on 211th (Cole Creek Rd) to 210th, ¾ mile west to the property.

**2023 REAL ESTATE TAXES:** \$234.88 **EARNEST MONEY:** \$20,000