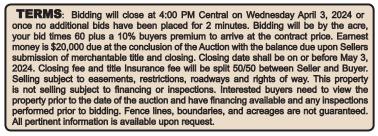

property along with multiple patches of trees and brush make this property an excellent hunting tract, especially for Kansas whitetail deer. There is one large pond on the property that appears to need some work. A majority of the property has been utilized as hay meadow, and appears to have an excellent stand of native bluestem grasses.

**LEGAL DESCRIPTION:** The Southwest Quarter of the Northwest Quarter and the East Half of the Northwest Quarter of the Northwest Quarter of Section 21, Township 29 South, Range 6 East of the 6th P.M., Butler County, Kansas.

**LAND LOCATION:** From Douglass, KS 12 miles east on 210th OR from Atlanta, KS 5½ miles north on 211th (Cole Creek Rd) to 210th, ¾ mile west to the property.

**2023 REAL ESTATE TAXES:** \$234.88 **EARNEST MONEY:** \$20,000













JOE SUNDGREN
BROKER
AND AUCTIONEER
316-377-7112

RICK REMSBERG REALTOR AND AUCTIONEER 316-322-5391 SUNDGREN R E A L T YING.

218 East Central Ave, El Dorado, KS 67042

LAND BROKERS • www.sundgren.com

JEREMY SUNDGREN
ASSOCIATE BROKER
AND AUCTIONEER

316-377-0013

PHILLIP SOLORIO REALTOR 316-323-0218

BARRETT SIMON AUCTIONEER AND REALTOR 316-452-1792