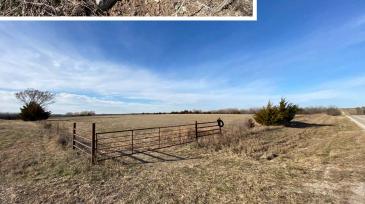

## ESTATE OF ETTA M. FLORIO, SELLER

PROPERTY DESCRIPTION: 60+- acres located between Atlanta and Leon in southeast Butler County, Kansas. Access along the north boundary of the property is blacktop, and the access along the east boundary is a township gravel road. The gently rolling terrain of this property along with multiple patches of trees and brush make this property an excellent hunting tract, especially for Kansas whitetail deer. There is one large pond on the property that appears to need some work. A majority of the property has been utilized as hay meadow, and appears to have an excellent stand of native bluestem grasses.