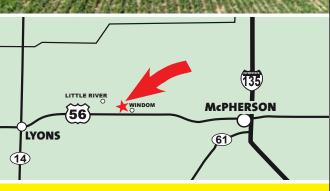

**LAND LOCATION:** From Windom, KS  $\frac{1}{2}$  mile west on HWY 56. Windom,

KS is located between McPherson and Little River.

**EARNEST MONEY:** \$65,000

**2023 REAL ESTATE TAXES: \$3,666.16** 

ONLINE BIDDING IS AVAILABLE FOR THIS AUCTION INFORMATION AT SUNDGREN.COM