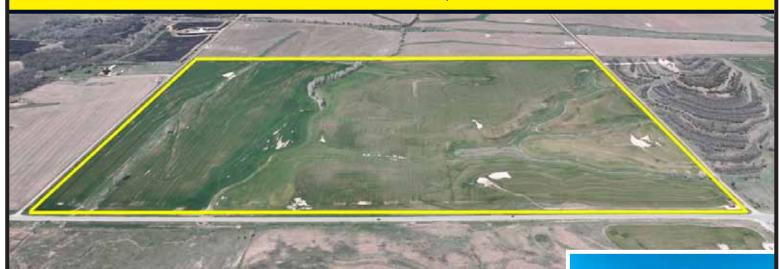

Tuesday, May 14, 2024 • 6:00 P.M.

**AUCTION LOCATION:** Little River Senior Center, 220 Main St., Little River, KS 67457 3PEAKS ENTERPRISES, SELLER

PROPERTY DESCRIPTION: 231 acres near Windom, Kansas on the Rice/McPherson County line currently planted to wheat. Access all along the south boundary is blacktop HWY 56. There is a township road all along the west and east boundaries. The property is currently planted to wheat. There is an oil well on the property that the operator intends to have producing at some point in the near future. Mineral rights will transfer with the property to the Buyer at closing. Take a look at this excellent opportunity to Invest In Land!

**LEGAL DESCRIPTION:** The East Half of the Southwest Quarter (E/2 SW/4) and the Southeast Quarter (SE/4) of Section 24, Township 19 South, Range 6 West of the 6th Principal Meridian, Rice County, Kansas.