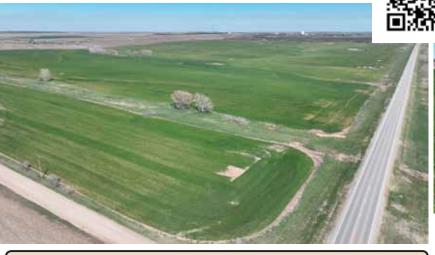

Tuesday, May 14, 2024 • 6:00 P.M.

**AUCTION LOCATION:** Little River Senior Center, 220 Main St., Little River, KS 67457 3PEAKS ENTERPRISES, SELLER

PROPERTY DESCRIPTION: 231 acres near Windom, Kansas on the Rice/McPherson County line currently planted to wheat. Access all along the south boundary is blacktop HWY 56. There is a township road all along the west and east boundaries. The property is currently planted to wheat. There is an oil well on the property that the operator intends to have producing at some point in the near future. Mineral rights will transfer with the property to the Buyer at closing. Take a look at this excellent opportunity to Invest In Land!