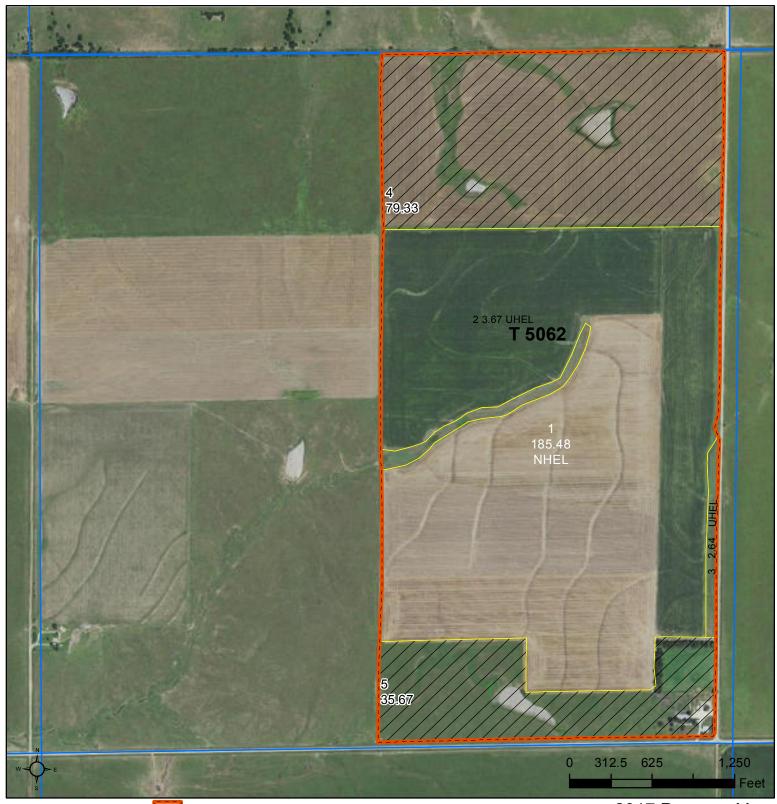

## **Butler County, Kansas**

Tract Boundary PLSS

2017 Program Year Map Created September 10, 2016

Wetland Determination Identifiers

Restricted Use

Non-Cropland Cropland

Exempt from Conservation Compliance Provisions

Tract Cropland Total: 191.79 acres

Farm **1796** Tract **5062** 

3-23-6

Displayed over 2015 NAIP

United States Department of Agriculture (USDA) Farm Service Agency (FSA) maps are for FSA Program administration only. This map does not represent a legal survey or reflect actual ownership; rather it depicts the information provided directly from the producer and/or National Agricultural Imagery Program (NAIP) imagery. The producer accepts the data 'as is' and assumes all risks associated with its use. USDA-FSA assumes no responsibility for actual or consequential damage incurred as a result of any user's reliance on this data outside FSA Programs. Wetland identifiers do not represent the size, shape, or specific determination of the area. Refer to your original determination (CPA-026 and attached maps) for exact boundaries and determinations or contact USDA Natural Resources Conservation Service (NRCS).