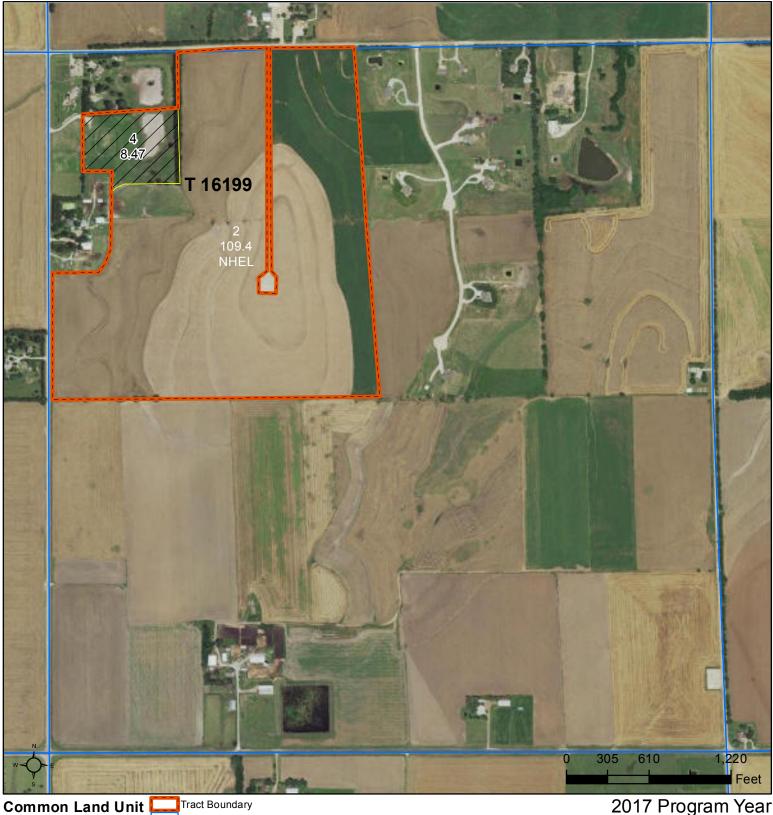

JSDA **United States** Department of Sedgwick County, Kansas Agriculture

### Common Land Unit

Non-Cropland

### PLSS

Cropland

#### Wetland Determination Identifiers

- Restricted Use
- Limited Restrictions  $\nabla$ Exempt from Conservation
- **Compliance Provisions**

## Tract Cropland Total: 109.40 acres

Map Created August 09, 2016 Farm 13958

# Tract 16199 31-26-2W

Displayed over 2015 NAIP

United States Department of Agriculture (USDA) Farm Service Agency (FSA) maps are for FSA Program administration only. This map does not represent a legal survey or reflect actual ownership; rather it depicts the information provided directly from the producer and/or National Agricultural Imagery Program (NAIP) imagery. The producer accepts the data 'as is' and assumes all risks associated with its use. USDA-FSA assumes no responsibility for actual or consequential damage incurred as a result of any user's reliance on this data outside FSA Programs. Wetland identifiers do not represent the size, shape, or specific determination of the area. Refer to your original determination (CPA-026 and attached maps) for exact boundaries and determinations or contact USDA Natural Resources Conservation Service (NRCS).