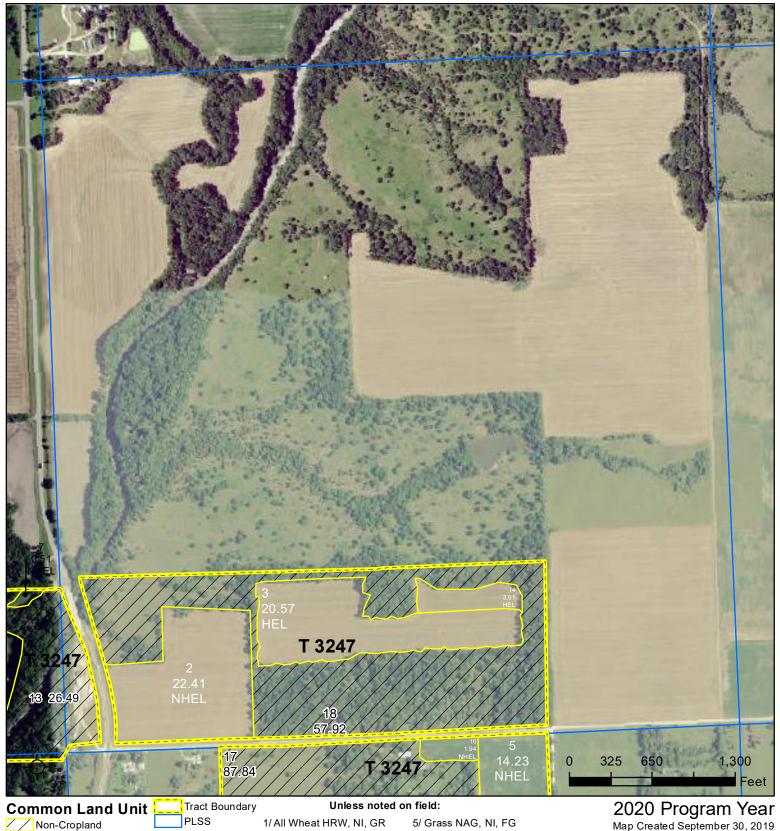

## **Butler County, Kansas**

Non-Cropland Cropland

Tract Boundary PLSS

Unless noted on field:

1/ All Wheat HRW, NI, GR 5/ Grass NAG, NI, FG 6/ Grass NAG, NI, LS 2/ All Sorghum GRS, NI, GR 3/ All Corn YEL, NI GR 7/ Grass SMO, NI, FG 4/ All Soybeans COM, NI, GR 8/ Grass SMO, NI, LS

Wetland Determination Identifiers Restricted Use

Limited Restrictions

**Exempt from Conservation** Compliance Provisions

Tract Cropland Total: 97.15 acres

2020 Program Year Map Created September 30, 2019

Farm 2712 Tract **3247** 

28-26-5

Displayed over 2019 NAIP