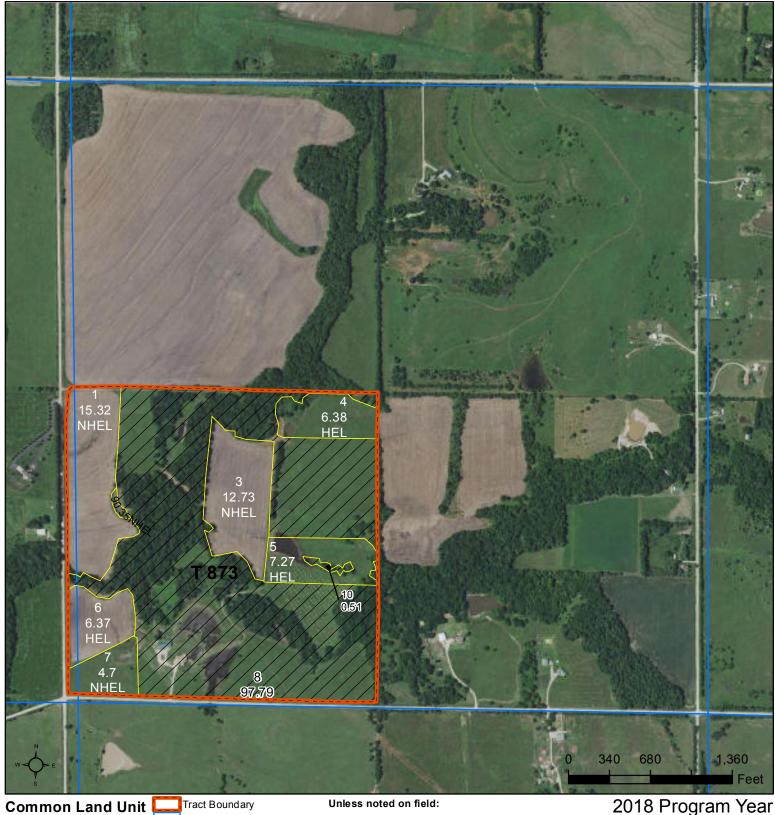

## **Butler County, Kansas**

Tract Boundary PLSS

## Unless noted on field:

1/ All Wheat HRW, NI, GR

3/ All Corn YEL, NI GR

5/ Grass NAG, NI, FG 2/ All Sorghum GRS, NI, GR 6/ Grass NAG, NI, LS 7/ Grass SMO, NI, FG 4/ All Soybeans COM, NI, GR 8/ Grass SMO, NI, LS

Map Created October 03, 2017

Farm **3471 Tract 873** 11-25-4

## Wetland Determination Identifiers

Restricted Use

Cropland

Limited Restrictions

Non-Cropland

**Exempt from Conservation** Compliance Provisions

## Tract Cropland Total: 53.12 acres

Displayed over 2015 NAIP

United States Department of Agriculture (USDA) Farm Service Agency (FSA) maps are for FSA Program administration only. This map does not represent a legal survey or reflect actual ownership; rather it depicts the information provided directly from the producer and/or National Agricultural Imagery Program (NAIP) imagery. The producer accepts the data 'as is' and assumes all risks associated with its use. USDA-FSA assumes no responsibility for actual or consequential damage incurred as a result of any user's reliance on this data outside FSA Programs. Wetland identifiers do not represent the size, shape, or specific determination of the area. Refer to your original determination (CPA-026 and attached maps) for exact boundaries and determinations or contact USDA Natural Resources Conservation Service (NRCS).