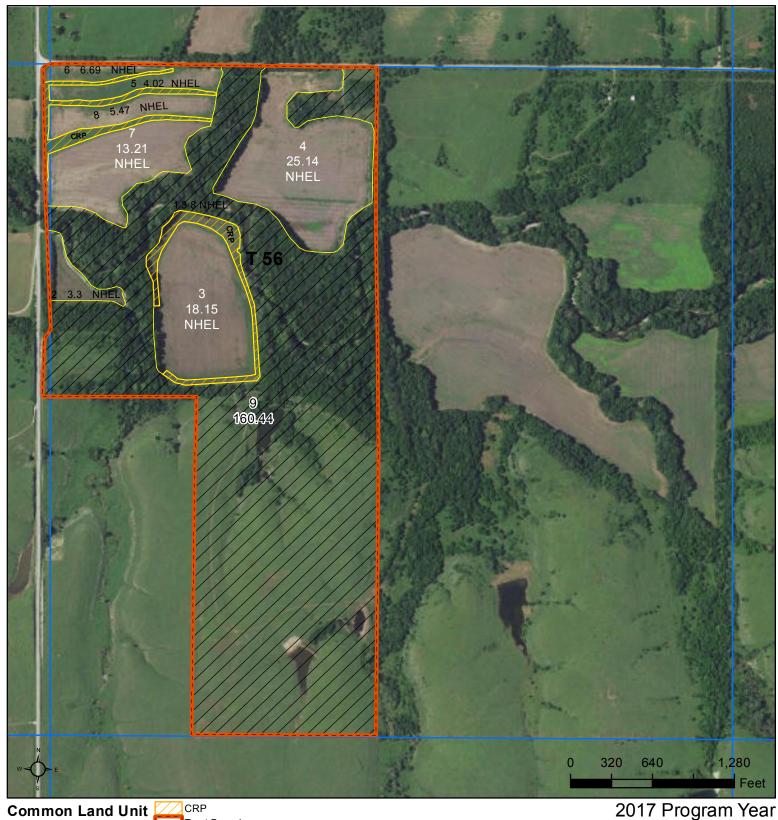

## **Butler County, Kansas**

Wetland Determination Identifiers

Compliance Provisions

Restricted Use

Cropland

Non-Cropland

Tract Cropland Total: 79.78 acres Limited Restrictions Exempt from Conservation

Tract Boundary

PLSS

Map Created September 08, 2016

Farm **55** 

Tract 56

15-28-6

Displayed over 2015 NAIP

United States Department of Agriculture (USDA) Farm Service Agency (FSA) maps are for FSA Program administration only. This map does not represent a legal survey or reflect actual ownership; rather it depicts the information provided directly from the producer and/or National Agricultural Imagery Program (NAIP) imagery. The producer accepts the data 'as is' and assumes all risks associated with its use. USDA-FSA assumes no responsibility for actual or consequential damage incurred as a result of any user's reliance on this data outside FSA Programs. Wetland identifiers do not represent the size, shape, or specific determination of the area. Refer to your original determination (CPA-026 and attached maps) for exact boundaries and determinations or contact USDA Natural Resources Conservation Service (NRCS).