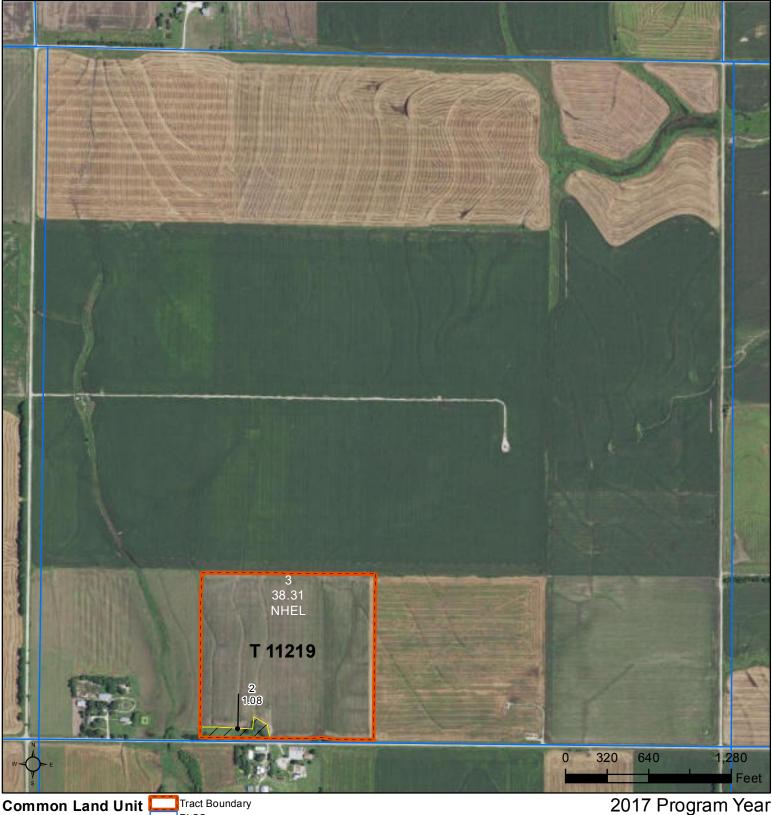

Common Land Unit PLSS Non-Cropland

Cropland

## Wetland Determination Identifiers

- Restricted Use
- Limited Restrictions  $\nabla$
- Exempt from Conservation

**Compliance Provisions** 

## Tract Cropland Total: 38.31 acres

Map Created September 11, 2016 Farm 7652

Tract 11219 1-23-3

Displayed over 2015 NAIP

United States Department of Agriculture (USDA) Farm Service Agency (FSA) maps are for FSA Program administration only. This map does not represent a legal survey or reflect actual ownership; rather it depicts the information provided directly from the producer and/or National Agricultural Imagery Program (NAIP) imagery. The producer accepts the data 'as is' and assumes all risks associated with its use. USDA-FSA assumes no responsibility for actual or consequential damage incurred as a result of any user's reliance on this data outside FSA Programs. Wetland identifiers do not represent the size, shape, or specific determination of the area. Refer to your original determination (CPA-026 and attached maps) for exact boundaries and determinations or contact USDA Natural Resources Conservation Service (NRCS).