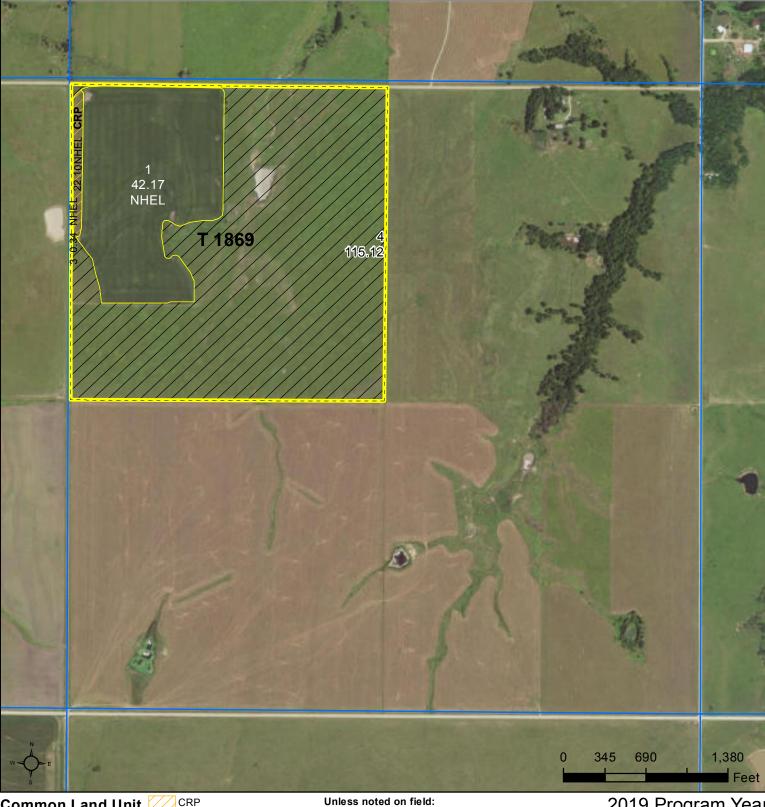

**United States** Department of **Greenwood County, Kansas** Agriculture

## Common Land Unit

Non-Cropland Cropland

## Wetland Determination Identifiers

- **Restricted Use**
- Limited Restrictions  $\nabla$

Exempt from Conservation

- **Compliance Provisions**

PLSS

Tract Boundary 1/ All Wheat HRW, NI, GR 2/ All Sorghum GRS, NI, GR 3/ All Corn YEL, NI GR 4/ All Soybeans COM, NI, GR 8/ Grass FTA, NI, LS

5/ Grass NAG, NI, FG 6/ Grass NAG, NI, LS 7/ Grass FTA, NI, FG

## 2019 Program Year Map Created October 27, 2018

Farm 2434 Tract 1869

28-22-12 Displayed over 2017 NAIP

United States Department of Agriculture (USDA) Farm Service Agency (FSA) maps are for FSA Program administration only. This map does not represent a legal survey or reflect actual ownership; rather it depicts the information provided directly from the producer and/or National Agricultural Imagery Program (NAIP) imagery. The producer accepts the data 'as is' and assumes all risks associated with its use. USDA-FSA assumes no responsibility for actual or consequential damage incurred as a result of any user's reliance on this data outside FSA Programs. Wetland identifiers do not represent the size, shape, or specific determination of the area. Refer to your original determination (CPA-026 and attached maps) for exact boundaries and determinations or contact USDA Natural Resources Conservation Service (NRCS).

Tract Cropland Total: 44.61 acres