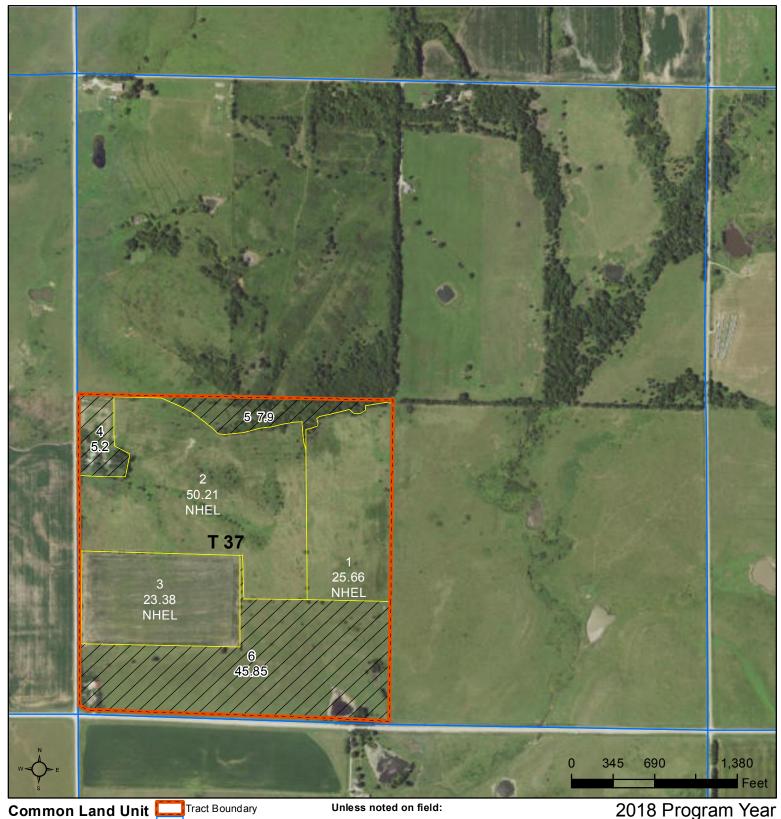

## **Greenwood County, Kansas**

Tract Boundary PLSS

5/ Grass NAG, NI, FG 1/ All Wheat HRW, NI, GR 2/ All Sorghum GRS, NI, GR 6/ Grass NAG, NI, LS 3/ All Corn YEL, NI GR 7/ Grass SMO, NI, FG 4/ All Soybeans COM, NI, GR 8/ Grass SMO, NI, LS

Map Created November 30, 2017

**Farm 80** Tract 37 9-26-11

## Wetland Determination Identifiers

Restricted Use

Cropland

Limited Restrictions

Non-Cropland

**Exempt from Conservation** Compliance Provisions

Tract Cropland Total: 99.25 acres

Displayed over 2017 NAIP