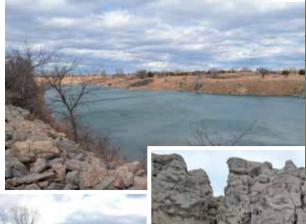

## OPEN HOUSE: Sunday, April 17, Noon to 3:00 PM LAND WILL BE OFFERED IN TWO TRACTS, THE WEST 410.8 ACRES AND THE EAST 197 ACRES!

**PROPERTY DESCRIPTION:** 607.8 acres of very unique Elk County Kansas land with several rock quarry lakes, a 1 bed 1 bath cabin with kitchen and laundry, blacktop frontage, and excellent hunting. The property was an active rock quarry at one time. In addition to the multiple rock quarry lakes, Wildcat Creek meanders through the property. If you are looking for recreation property to hunt, fish, ride ATV's, etc., you won't find a more suitable tract of land. Access is great, just east of

Moline near the intersection of HWY 99 and HWY 160. Abundant character includes large steep rocky cliffs, crystal clear water, large elevation changes, and heavy timber.

LEGAL DESCRIPTION: A tract of land in Section 7, Township 31 South, Range 11; Section 12, Township 31 South, Range 10; and Section 11, Township 31 South, Range 10, ALL East of the 6th PM, Elk County, Kansas. Long exact legal available upon request.