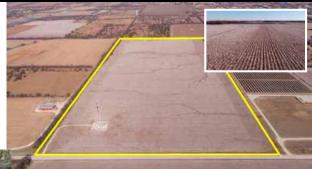

## TRACT 2

**PROPERTY DESCRIPTION:** 80+- acres of tillable farm ground located 1/4 mile West of Butler Rd on 140th, just South of Andover. Great opportunity to invest in agriculture production with future development potential. The subject property was planted to Cotton in 2019.

**LEGAL DESCRIPTION:** W/2 of the SE/4 of Section 7, Township 28 South, Range 3 East of the 6th PM, Butler County Kansas.

**LAND LOCATION:** From Andover, South on Butler Rd to 140th, West 1/4 Mile to the property.