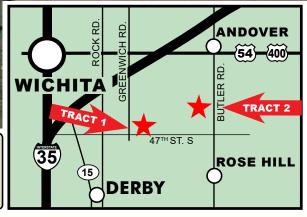

**LEGAL DESCRIPTION:** The SE/4 of Section 15, Township 28 South, Range 2 East of the 6th PM, Sedgwick County, Kansas.

**LAND LOCATION:** From Greenwich Rd and Kellogg Ave, South 5 Miles to 47th St S, then 1/2 Mile East to the property.

**LEGAL DESCRIPTION:** W/2 of the SE/4 of Section 7, Township 28 South, Range 3 East of the 6th PM, Butler County Kansas.

**LAND LOCATION:** From Andover, South on Butler Rd to 140th, West 1/4 Mile to the property.