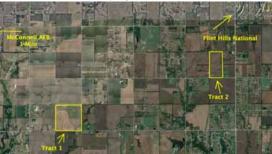

## TRACT 1

PROPERTY DESCRIPTION: 160+- acres of tillable farm ground planted to Soybeans in 2019. Great access with Blacktop Rd 47th St South bordering the property on the South, and 127th St E bordering the property on the East. Another excellent opportunity to invest in agriculture production with blue sky development potential! Just minutes from Wichita and some impressive rural development in the area, this property has great potential!

## TRACT 2

**PROPERTY DESCRIPTION:** 80+- acres of tillable farm ground located 1/4 mile West of Butler Rd on 140th, just South of Andover. Great opportunity to invest in agriculture production with future development potential. The subject property was planted to Cotton in 2019.