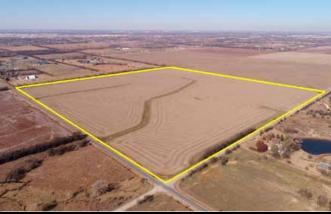

## TRACT 1

PROPERTY DESCRIPTION: 160+- acres of tillable farm ground planted to Soybeans in 2019. Great access with Blacktop Rd 47th St South bordering the property on the South, and 127th St E bordering the property on the East. Another excellent opportunity to invest in agriculture production with blue sky development potential! Just minutes from Wichita and some impressive rural development in the area, this property has great potential!

**LEGAL DESCRIPTION:** The SE/4 of Section 15, Township 28 South, Range 2 East of the 6th PM, Sedgwick County, Kansas.

**LAND LOCATION:** From Greenwich Rd and Kellogg Ave, South 5 Miles to 47th St S, then 1/2 Mile East to the property.