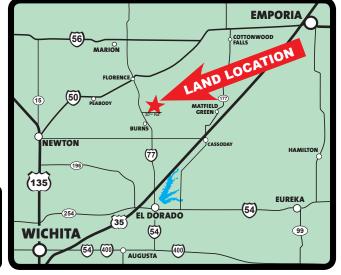

## **2016 REAL ESTATE TAXES: \$1594.80.**

LAND LOCATION: From Burns Kansas, 2 Miles North on HWY 77 to 30th Rd, then 11/2 Miles East

TERMS: Earnest money is \$50,000 down at the conclusion of the Auction with the balance due upon Sellers submission of merchantable title and closing. Closing date shall be on or before April 17, 2017. Closing fee and title Insurance fee will be split 50/50 between Seller and Buyer. Selling subject to easements, restrictions, roadways and rights of way. This property is not selling subject to financing or inspections. Interested buyers need to view the property prior to the date of the auction and have financing available and any inspections performed prior to bidding. All pertinent information is available upon request. All announcements made the day of the auction take precedence over any other announcements or printed material.