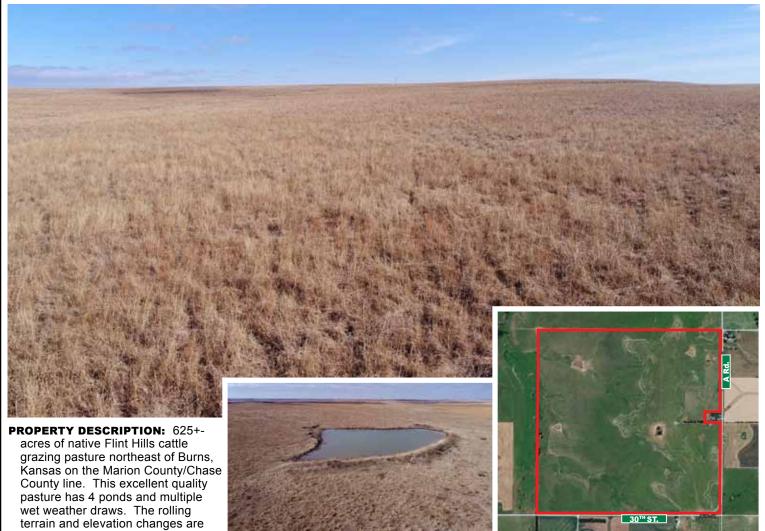

## Friday, March 17, 2017 • 2:00 P.M.

**AUCTION LOCATION: BURNS COMMUNITY CENTER** 

301 N Washington, Burns KS 66840 STROTKAMP FAMILY, SELLER

consistent with the region. Fences

are all excellent. Access is provided by a high quality township road, just 1 1/2 mile from blacktop. Potential uses would include short season yearling cattle grazing or summer/winter cow pasture.

## **2016 REAL ESTATE TAXES: \$1594.80.**

LAND LOCATION: From Burns Kansas, 2 Miles North on HWY 77 to 30th Rd, then 11/2 Miles East

TERMS: Earnest money is \$50,000 down at the conclusion of the Auction with the balance due upon Sellers submission of merchantable title and closing. Closing date shall be on or before April 17, 2017. Closing fee and title Insurance fee will be split 50/50 between Seller and Buyer. Selling subject to easements, restrictions, roadways and rights of way. This property is not selling subject to financing or inspections. Interested buyers need to view the property prior to the date of the auction and have financing available and any inspections performed prior to bidding. All pertinent information is available upon request. All announcements made the day of the auction take precedence over any other announcements or printed material.