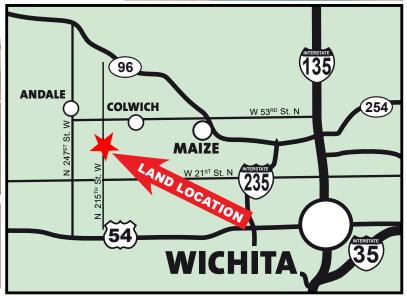

## **AUCTION LOCATION: On-Site**

LAND LOCATION: FROM WICHITA, West on 21st St to 215th St W, North 1½ miles or FROM COLWICH West on 53rd St N to 215th St W, then South 2½ miles.

JOSEPH C. AND EMMA E. STOCKEMER REVOCABLE TRUST, SELLER