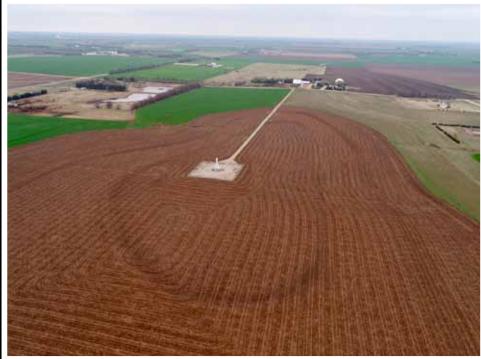

PROPERTY DESCRIPTION: 111.04 acres of western Sedgwick County tillable farm ground. There is currently approximately 39 acres planted to wheat. The balance is approximately 47 acres intended to be planted to corn in 2017, and approximately 23 acres of alfalfa that the current tenant intends to plant to wheat this Fall. Access is provided by a good township road on the north, and blacktop frontage on the west. There is an easement for a VORTAC Facility located on the property. Possession will be subject to current tenants rights. Buyer will receive the 2017 cash rent.