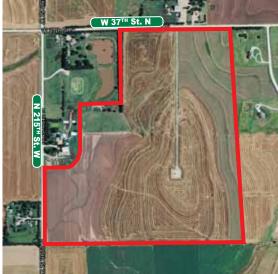

PROPERTY DESCRIPTION: 111.04 acres of western Sedgwick County tillable farm ground. There is currently approximately 39 acres planted to wheat. The balance is approximately 47 acres intended to be planted to corn in 2017, and approximately 23 acres of alfalfa that the current tenant intends to plant to wheat this Fall. Access is provided by a good township road on the north, and blacktop frontage on the west. There is an easement for a VORTAC Facility located on the property. Possession will be subject to current tenants rights. Buyer will receive the 2017 cash rent.

**LEGAL DESCRIPTION:** 111.04 acres in The Northwest Quarter of Section 31, Township 26, Range 2 West of the 6th P.M., Sedgwick County, Kansas. Long exact legal available upon request.

**2016 REAL ESTATE TAXES: \$853.85.** 