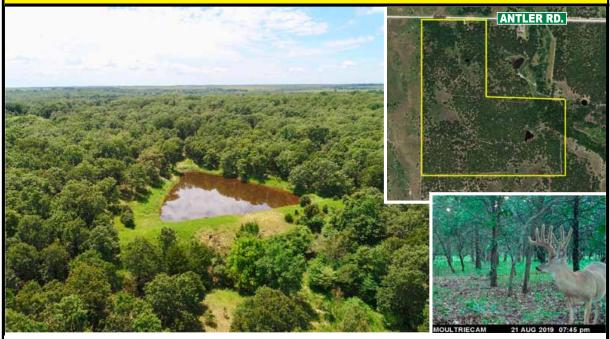

## **PROPERTY DESCRIPTION:**

106+- acres of heavily timbered Elk County, Kansas hunting land with rolling terrain and large elevation changes. Because of the many variations in elevation, this property has the feel of a much larger tract of land. The heavy timber supports abundant wildlife, including high quality Kansas Whitetail Deer. Water is provided by two ponds and several wet weather draws. Great opportunity to own an affordable sized tract of Kansas Hunting Land! Invest In Kansas. Invest In Land!

### **LEGAL DESCRIPTION:** 106+acres in the Southwest Quarter of Section 30, Township 31 South, Range 12 East of the 6th PM, Elk County, Kansas.

## **KANSAS WHITETAIL DEER:** The game camera picture captured was from one camera only set for 5 days.

TERMS: A 10% buyers premium will be added to the high bid to determine the contract price. \$15,000 earnest money will be due at the conclusion of the Auction with the balance due upon Sellers submission of merchantable title and closing. Closing date shall be on or before October 28, 2019. Closing fee and title insurance fee will be split 50/50 between Seller and Buyer. Selling subject to easements, restrictions, roadways and rights of way. This property is not selling subject to financing or inspections. Interested buyers need to view the property prior to the date of the auction and have financing available and any inspections performed prior to bidding. All pertinent information is available upon request. All announcements made the day of the auction take precedence over any other announcements or printed material.