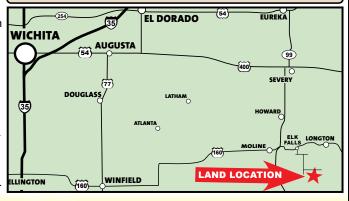

## **2018 REAL ESTATE TAXES:** \$276.40.

LAND LOCATION: From Elk Falls,
Kansas South on 7th St to Dove, East to
245 Rd, South to Antler, East to the property.