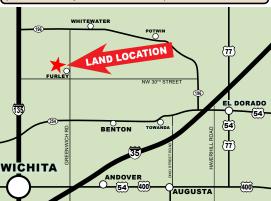

**2018 REAL ESTATE TAXES: \$491.68.** 

LAND LOCATION: From HWY 254 northeast of Wichita, North on Webb Rd 6 Miles, East on 109th St North 1/4 Mile.

TERMS: Earnest money is \$25,000 down at the conclusion of the Auction with the balance due upon Sellers submission of merchantable title and closing. Closing date shall be on or before March 15, 2019. Closing fee and title Insurance fee will be split 50/50 between Seller and Buyer. Selling subject to easements, restrictions, roadways and rights of way. This property is not selling subject to financing or inspections. Interested buyers need to view the property prior to the date of the auction and have financing available and any inspections performed prior to bidding. All pertinent information is available upon request. All announcements made the day of the auction take precedence over any other announcements or printed material.