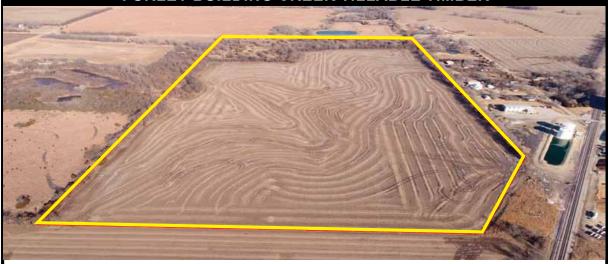

## Tuesday, February 12, 2019 • 6:00 P.M.

**AUCTION LOCATION:** Benton Community Bldg., 150 S. Main St., Benton, KS SAMUEL T. LUINSTRA LIVING TRUST, SELLER

77+- ACRES SEDGWICK COUNTY KANSAS LAND FOR SALE **FURLEY BUILDING CREEK TILLABLE TIMBER** 

PROPERTY DESCRIPTION: 77+- acres of tillable, timber, pasture, & creek located just 1/4 mile east of blacktop Webb Rd in Northeast Sedgwick County, Kansas. Great opportunity to Invest in Agriculture and Recreation, with the potential of building your dream home in the future! There are 60+- acres of tillable and the remaining 17+- acres is timber, pasture, & creek. Go take a look at this property, it has character and qualities that you will appreciate!