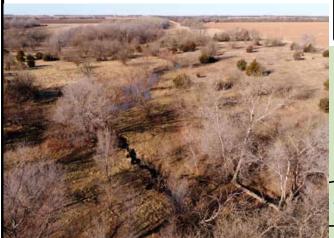

PROPERTY DESCRIPTION: 77+- acres of tillable, timber, pasture, & creek located just 1/4 mile east of blacktop Webb Rd in Northeast Sedgwick County, Kansas. Great opportunity to Invest in Agriculture and Recreation, with the potential of building your dream home in the future! There are 60+- acres of tillable and the remaining 17+- acres is timber, pasture, & creek. Go take a look at this property, it has character and qualities that you will appreciate!