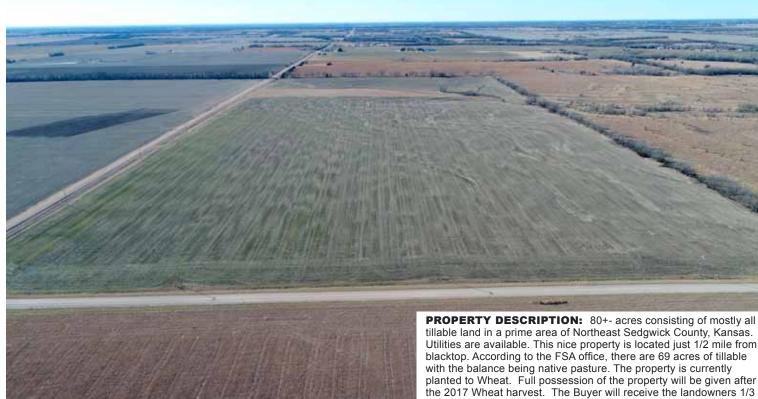

tillable land in a prime area of Northeast Sedgwick County, Kansas. Utilities are available. This nice property is located just 1/2 mile from blacktop. According to the FSA office, there are 69 acres of tillable with the balance being native pasture. The property is currently planted to Wheat. Full possession of the property will be given after the 2017 Wheat harvest. The Buyer will receive the landowners 1/3 of the Wheat crop. Take a look at this opportunity to expand your farming operation, build a rural residence, or Invest in Land!