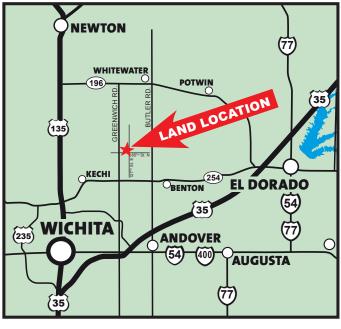

**LEGAL DESCRIPTION:** The South half of the Southeast Quarter of Section 27, Township 25 South, Range 2 East of the 6th P.M., Sedgwick County, KS.

LAND LOCATION: From HWY 254 between Kechi and Benton, 3 miles North on Greenwich Rd to 85th St N, ½ mile East