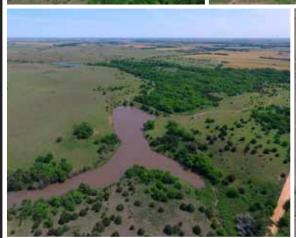

## **AUCTION LOCATION: J.O. SUNDSTROM CONFERENCE CENTER**

102 N. Main Street, Lindsborg, KS 67456

PREMER GRANDCHILDREN TRUST, SELLER

OPEN HOUSE - SUNDAY JUNE 23 - NOON to \$400 PAIL

PROPERTY DESCRIPTION: 320+- acres of rolling native pasture with excellent water and timber. Highlights of this beautiful tract of land include two lakes, one 4 acres and the other 3 acres. Both are spring fed and excellent fishing. Quality hardwood timber includes 100's of mature Walnut trees. The property is leased for cattle grazing until October 15, 2016 and the new owner will receive the lease income! Invest in a diverse tract of land that has a strong combination of cattle grazing income, fishing, and hunting.