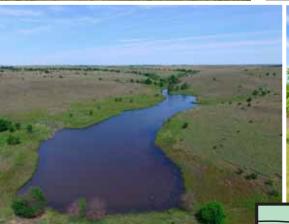

## **AUCTION LOCATION: J.O. SUNDSTROM CONFERENCE CENTER**

102 N. Main Street, Lindsborg, KS 67456

PREMER GRANDCHILDREN TRUST, SELLER

OPEN HOUSE - SUNDAY JUNE 23 - NOON to \$400 PAIL

PROPERTY DESCRIPTION: 320+- acres of rolling native pasture with excellent water and timber. Highlights of this beautiful tract of land include two lakes, one 4 acres and the other 3 acres. Both are spring fed and excellent fishing. Quality hardwood timber includes 100's of mature Walnut trees. The property is leased for cattle grazing until October 15, 2016 and the new owner will receive the lease income! Invest in a diverse tract of land that has a strong combination of cattle grazing income, fishing, and hunting.