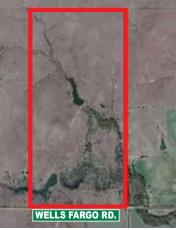

**LAND LOCATION:** From the Smokey Valley Rd Exit on HWY I-35 near Lindsborg, East on the Smokey Valley Rd 8 1/2 miles to 25th Ave., North 2 miles to Wells Fargo Rd, West 1 mile to the property.

**LEGAL DESCRIPTION:** The East Half of Section 12, Township 17 South, Range 02 East of the 6th PM, McPherson County, Kansas.