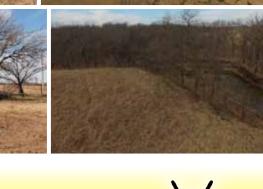

## WEDNESDAY, APRIL 6, 2016 • 6:00 P.M.

AUCTION LOCATION: Bressner Hall, 711 S. Fry St. (HWY 75), Yates Center, KS

**PROPERTY DESCRIPTION:** 228 acres of rolling Woodson County pasture & timber. Abundant water exists via 2 ponds and live water is provided by a branch of Owl Creek. Mature hardwood timber lines each side of Owl Creek providing excellent cover for wildlife. The property is currently cross fenced into 3 parcels, 2 of which are pasture for livestock grazing and the other currently utilized for native hay meadow. Also present on the property is a 40' x 20' tool shed, perfect for storage. Around the tool shed is a small catch pen area with loading alley. This very diverse property has agriculture, recreation, and investment appeal. The secluded location at the end of a dead end road adds to the appeal, yet access is excellent just 2 miles from blacktop road HWY 75.