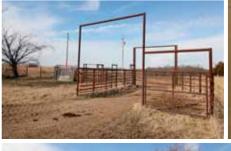

## WEDNESDAY, APRIL 6, 2016 • 6:00 P.M.

AUCTION LOCATION: Bressner Hall, 711 S. Fry St. (HWY 75), Yates Center, KS

**PROPERTY DESCRIPTION:** 228 acres of rolling Woodson County pasture & timber. Abundant water exists via 2 ponds and live water is provided by a branch of Owl Creek. Mature hardwood timber lines each side of Owl Creek providing excellent cover for wildlife. The property is currently cross fenced into 3 parcels, 2 of which are pasture for livestock grazing and the other currently utilized for native hay meadow. Also present on the property is a 40' x 20' tool shed, perfect for storage. Around the tool shed is a small catch pen area with loading alley. This very diverse property has agriculture, recreation, and investment appeal. The secluded location at the end of a dead end road adds to the appeal, yet access is excellent just 2 miles from blacktop road HWY 75.