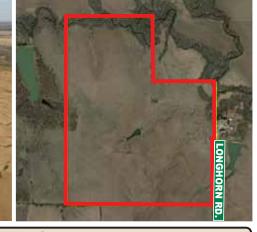

## WEDNESDAY, APRIL 6, 2016 • 6:00 P.M.

AUCTION LOCATION: Bressner Hall, 711 S. Fry St. (HWY 75), Yates Center, KS

**PROPERTY DESCRIPTION:** 228 acres of rolling Woodson County pasture & timber. Abundant water exists via 2 ponds and live water is provided by a branch of Owl Creek. Mature hardwood timber lines each side of Owl Creek providing excellent cover for wildlife. The property is currently cross fenced into 3 parcels, 2 of which are pasture for livestock grazing and the other currently utilized for native hay meadow. Also present on the property is a 40' x 20' tool shed, perfect for storage. Around the tool shed is a small catch pen area with loading alley. This very diverse property has agriculture, recreation, and investment appeal. The secluded location at the end of a dead end road adds to the appeal, yet access is excellent just 2 miles from blacktop road HWY 75.

LAND LOCATION: From Yates Center, north on HWY 75 1 mile to 130th Rd, West 1 mile to Longhorn Rd, North to the property.

**LEGAL DESCRIPTION:** The South 1/2 EXCEPT the West 2,310 feet thereof; The South 1/2 of the Northwest 1/4, EXCEPT the West 2,310 feet there of AND The Southwest 1/4 of the