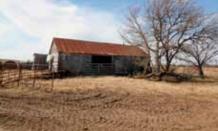

## WEDNESDAY, APRIL 6, 2016 • 6:00 P.M.

AUCTION LOCATION: Bressner Hall, 711 S. Fry St. (HWY 75), Yates Center, KS

**PROPERTY DESCRIPTION:** 228 acres of rolling Woodson County pasture & timber. Abundant water exists via 2 ponds and live water is provided by a branch of Owl Creek. Mature hardwood timber lines each side of Owl Creek providing excellent cover for wildlife. The property is currently cross fenced into 3 parcels, 2 of which are pasture for livestock grazing and the other currently utilized for native hay meadow. Also present on the property is a 40' x 20' tool shed, perfect for storage. Around the tool shed is a small catch pen area with loading alley. This very diverse property has agriculture, recreation, and investment appeal. The secluded location at the end of a dead end road adds to the appeal, yet access is excellent just 2 miles from blacktop road HWY 75.