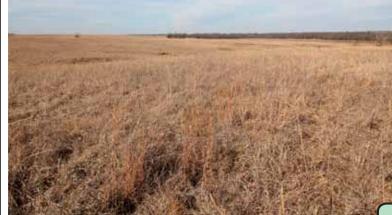

## WEDNESDAY, APRIL 6, 2016 • 6:00 P.M.

AUCTION LOCATION: Bressner Hall, 711 S. Fry St. (HWY 75), Yates Center, KS

**PROPERTY DESCRIPTION:** 228 acres of rolling Woodson County pasture & timber. Abundant water exists via 2 ponds and live water is provided by a branch of Owl Creek. Mature hardwood timber lines each side of Owl Creek providing excellent cover for wildlife. The property is currently cross fenced into 3 parcels, 2 of which are pasture for livestock grazing and the other currently utilized for native hay meadow. Also present on the property is a 40' x 20' tool shed, perfect for storage. Around the tool shed is a small catch pen area with loading alley. This very diverse property has agriculture, recreation, and investment appeal. The secluded location at the end of a dead end road adds to the appeal, yet access is excellent just 2 miles from blacktop road HWY 75.