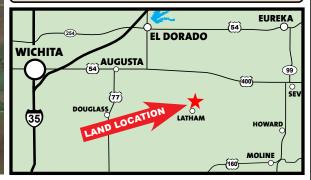

**LAND LOCATION:** North of Latham Kansas 1/5 Mile on Stony Creek Rd.

**2017 REAL ESTATE TAXES:** \$402.56.

TERMS: Earnest money is \$25,000 down at the conclusion of the Auction with the balance due upon Sellers submission of merchantable title and closing. Closing date shall be on or before December 7, 2018. Closing fee and title Insurance fee will be split 50/50 between Seller and Buyer. Selling subject to easements, restrictions, roadways and rights of way. This property is not selling subject to financing or inspections. Interested buyers need to view the property prior to the date of the auction and have financing available and any inspections performed prior to bidding. All pertinent information is available upon request. All announcements made the day of the auction take precedence over any other announcements or printed material.