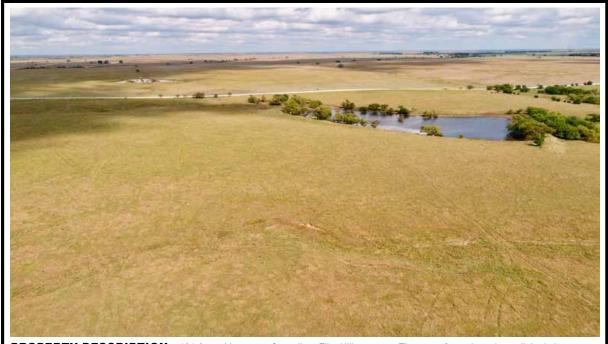

Thursday, November 8, 2018 • 6:00 P.M.

AUCTION LOCATION: El Dorado Civic Center, 201 E. Central, El Dorado, KS

**PROPERTY DESCRIPTION:** 161.6 taxable acres of excellent Flint Hills pasture. There are 2 ponds and very little timber or brush. Access is provided by blacktop road on the West and township gravel road on the North. Current use is livestock grazing.