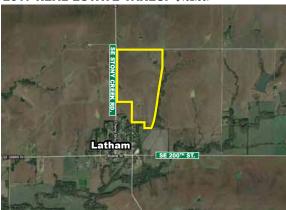

**LEGAL DESCRIPTION:** All that part of the NW/4 lying West of the right of way of the St. Louis-San Francisco Railway Company AND All that part of the NE/4 SW/4 lying West of the right of way of the St. Louis-San Francisco Railway Company AND That part of the W/2 SW/4 described as beginning at a point 755 feet East of the NW Corner of said W/2 of SW/4; Thence running East to the NE Corner of said W/2 of SW/4; Thence South 1,070 feet; Thence West to a point due South of the place of beginning; Thence North 1,070 feet to the place of beginning, ALL IN Section 11, Township 29 North, Range 7 East of the 6th P.M., Butler County, Kansas.

**LAND LOCATION:** North of Latham Kansas 1/5 Mile on Stony Creek Rd.

**2017 REAL ESTATE TAXES:** \$402.56.

TERMS: Earnest money is \$25,000 down at the conclusion of the Auction with the balance due upon Sellers submission of merchantable title and closing. Closing date shall be on or before December 7, 2018. Closing fee and title Insurance fee will be split 50/50 between Seller and Buyer. Selling subject to easements, restrictions, roadways and rights of way. This property is not selling subject to financing or inspections. Interested buyers need to view the property prior to the date of the auction and have financing available and any inspections performed prior to bidding. All pertinent information is available upon request. All announcements made the day of the auction take precedence over any other announcements or printed material.