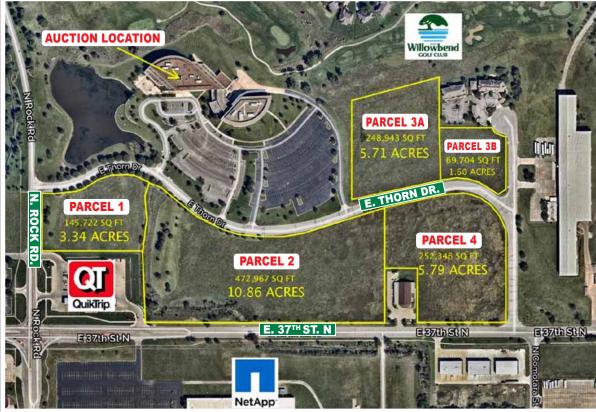

Friday, October 12, 2018 • 10:00 A.M.

**AUCTION LOCATION: 8200 E. Thorn Drive, Wichita, KS 67226** PREMIER INVESTMENT COMPANY II, LLC, SELLER

Premium Wichita Kansas development land located at the corner of 37th and Rock Rd all around a Gen 3 QuikTrip. Favorable zoning and low current holding costs. Future uses could include Commercial, Industrial, Retail, Multi-Family, Medical, ETC. Great opportunity to buy and hold or Invest in Land!

# **PARCEL 1**

**SIZE:** 145,722 square feet (3.34 acres). **2017 REAL ESTATE TAXES: \$2.79.** 

### PARCEL 2

**SIZE:** 472,967 square feet (10.86 acres). **2017 REAL ESTATE TAXES: \$8.46.** 

#### PARCEL 3A

**SIZE:** 179,239 square feet (5.71 acres). **2017 REAL ESTATE TAXES: \$3.15.** 

# PARCEL 3B

**SIZE:** 69,704 square feet (1.6 acres). **2017 REAL ESTATE TAXES: \$1.04.** 

### PARCEL 4

**SIZE:** 252,346 square feet (5.79 acres). **2017 REAL ESTATE TAXES: \$4.56.** 

TERMS: Earnest money \$25,000 down on each Parcel at the conclusion of the Auction with the balance due upon Sellers submission of merchantable title and closing. Closing date shall be on or before November 12, 2018. Closing fee and title insurance fee will be split 50/50 between Seller and Buyer. Selling subject to easements, restrictions, roadways and rights of way. This property is not selling subject to financing or inspections. Interested buyers need to view the property prior to the date of the auction and have financing available and any inspections performed prior to bidding. All pertinent information is available upon request. All announcements made the day of the auction take precedence over any other announcements or printed material.