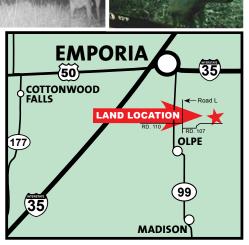

**LEGAL DESCRIPTION:** The East Half of the Southwest Quarter Section 12, Township 20 South, Range 11 East of the 6th PM, Lyon County, Kansas.

2018 REAL ESTATE TAXES: \$1083.74. LAND LOCATION: From HWY 99 between Emporia and Olpe, East on Road 110 to L Rd, jog South back to Road 110, East to the property.