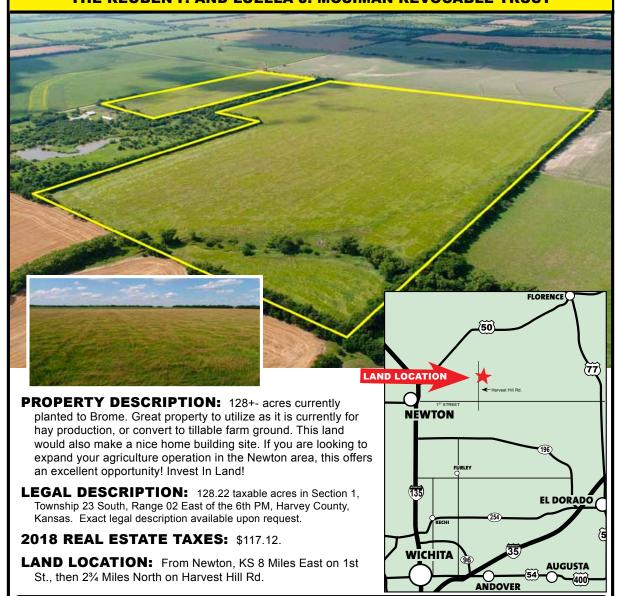

## **AUCTION LOCATION: On-Site**

From Newton, KS: 8 Miles East on 1st St, then 2¾ Miles North on Harvest Hill Rd.

THE REUBEN P. AND LUELLA J. MOSIMAN REVOCABLE TRUST

TERMS: \$25,000 earnest money will be due at the conclusion of the Auction with the balance due upon Sellers submission of merchantable title and closing. Closing date shall be on or before November 5, 2019. Closing fee and title Insurance fee will be split 50/50 between Seller and Buyer. Selling subject to easements, restrictions, roadways and rights of way. This property is not selling subject to financing or inspections. Interested buyers need to view the property for the auction and have financing available and any inspections performed prior to bidding. All pertinent information is available upon request. All announcements made the day of the auction take precedence over any other announcements or printed material.