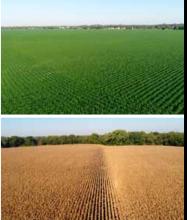

Friday, October 4, 2019 • 2:00 P.M.

**AUCTION LOCATION:** El Dorado Civic Center

201 E. Central Ave., El Dorado, KS 67042

**CRISS INVESTMENTS INC. FARM LIQUIDATION AUCTION** 

PROPERTY DESCRIPTION: 425+- acres of premium quality Butler County, Kansas land behind the El Dorado Lake. This farm consists of approximately 320 acres of tillable currently planted to Soybeans and Corn, 92% of which is Verdigris Silt Loam Soils. Very productive and very desirable. The balance of the property consists of the Walnut River, Bird Creek, Bemis Creek, and timber. Beautiful old mature Oak, Walnut, Sycamore, and many other varieties line the river and creeks offering an abundance of recreation opportunities. Kansas Whitetail Deer, Turkeys, Geese, and Ducks all frequent this farm. The fishing is unmatched