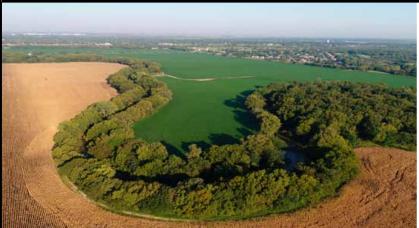

Friday, October 4, 2019 • 2:00 P.M.

**AUCTION LOCATION:** El Dorado Civic Center

201 E. Central Ave., El Dorado, KS 67042

**CRISS INVESTMENTS INC. FARM LIQUIDATION AUCTION** 

PROPERTY DESCRIPTION: 425+- acres of premium quality Butler County, Kansas land behind the El Dorado Lake. This farm consists of approximately 320 acres of tillable currently planted to Soybeans and Corn, 92% of which is Verdigris Silt Loam Soils. Very productive and very desirable. The balance of the property consists of the Walnut River, Bird Creek, Bemis Creek, and timber. Beautiful old mature Oak, Walnut, Sycamore, and many other varieties line the river and creeks offering an abundance of recreation opportunities. Kansas Whitetail Deer, Turkeys, Geese, and Ducks all frequent this farm. The fishing is unmatched

on a privately owned property with Flathead Catfish, Walleye, White Bass, Blue Catfish, Channel Catfish...and of course normal freshwater fish such as Bass, Crappie, and Bluegill. Improvements include a 32' x 30' barn for storage and a grain bin. There is a water meter active

#### LAND LOCATION:

Below the El Dorado Lake dam.

TERMS: \$250,000 earnest money will be due at the conclusion of the Auction with the balance due upon Sellers submission of merchantable title and closing. Closing date shall be on or before November 5, 2019. Closing fee and title Insurance fee will be split 50/50 between Seller and Buyer. Selling subject to easements, restrictions, roadways and rights of way. This property is not selling subject to financing or inspections. Interested buyers need to view the property prior to the date of the auction and have financing available and any inspections performed prior to bidding. All pertinent information is available upon request. All announcements made the day of the auction take precedence over any other announcements or printed material.