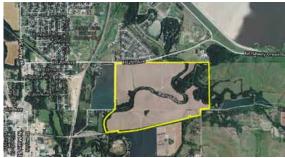

Friday, October 4, 2019 • 2:00 P.M.

**AUCTION LOCATION:** El Dorado Civic Center

201 E. Central Ave., El Dorado, KS 67042

**CRISS INVESTMENTS INC. FARM LIQUIDATION AUCTION** 

PROPERTY DESCRIPTION: 425+- acres of premium quality Butler County, Kansas land behind the El Dorado Lake. This farm consists of approximately 320 acres of tillable currently planted to Soybeans and Corn, 92% of which is Verdigris Silt Loam Soils. Very productive and very desirable. The balance of the property consists of the Walnut River, Bird Creek, Bemis Creek, and timber. Beautiful old mature Oak, Walnut, Sycamore, and many other varieties line the river and creeks offering an abundance of recreation opportunities. Kansas Whitetail Deer, Turkeys, Geese, and Ducks all frequent this farm. The fishing is unmatched

on a privately owned property with Flathead Catfish, Walleye, White Bass, Blue Catfish, Channel Catfish...and of course normal freshwater fish such as Bass, Crappie, and Bluegill. Improvements include a 32' x 30' barn for storage and a grain bin. There is a water meter active

#### LAND LOCATION:

Below the El Dorado Lake dam.

TERMS: \$250,000 earnest money will be due at the conclusion of the Auction with the balance due upon Sellers submission of merchantable title and closing. Closing date shall be on or before November 5, 2019. Closing fee and title Insurance fee will be split 50/50 between Seller and Buyer. Selling subject to easements, restrictions, roadways and rights of way. This property is not selling subject to financing or inspections. Interested buyers need to view the property prior to the date of the auction and have financing available and any inspections performed prior to bidding. All pertinent information is available upon request. All announcements made the day of the auction take precedence over any other announcements or printed material.