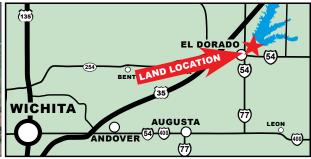

#### LAND LOCATION:

Below the El Dorado Lake dam.

TERMS: \$250,000 earnest money will be due at the conclusion of the Auction with the balance due upon Sellers submission of merchantable title and closing. Closing date shall be on or before November 5, 2019. Closing fee and title Insurance fee will be split 50/50 between Seller and Buyer. Selling subject to easements, restrictions, roadways and rights of way. This property is not selling subject to financing or inspections. Interested buyers need to view the property prior to the date of the auction and have financing available and any inspections performed prior to bidding. All pertinent information is available upon request. All announcements made the day of the auction take precedence over any other announcements or printed material.