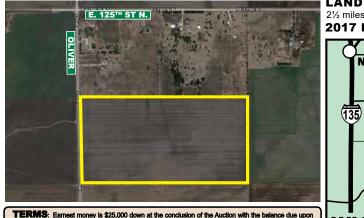

LAND LOCATION: From I-135 North of Wichita, East 2½ miles on 125th St N to Oliver, South ¼ mile. 2017 REAL ESTATE TAXES: \$746.90.

TERMS: Earnest money is \$25,000 down at the conclusion of the Auction with the balance due upon Sellers submission of merchaniable tills and colong. Colong date shall be on or before October 16, 2018 Closing fee and tills insurance fee will be split 50/50 between Seller and Buyer. Selling subject to easements restrictions, roadways and rights of way. This property is not selling subject to financing or inspections interested buyers need to view the property prior to the date of the auction and have financing available and any inspections performed prior to bidding. All pertinent information is available upon request. All announcements made the day of the auction takes precedence over any other announcements or printed material.