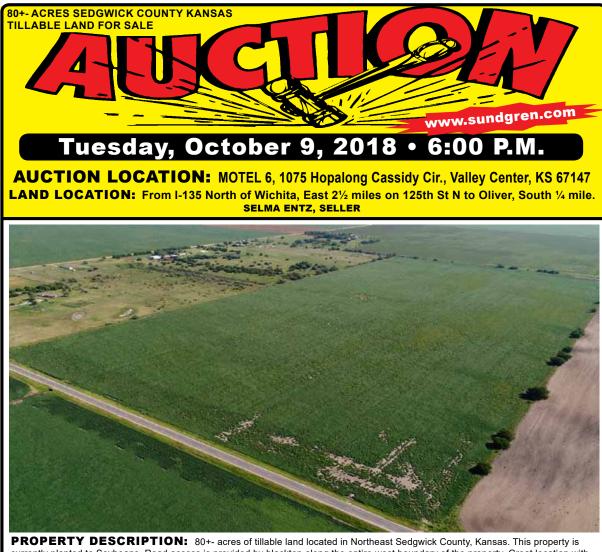

**PROPERTY DESCRIPTION:** 80+- acres of tillable land located in Northeast Sedgwick County, Kansas. This property is currently planted to Soybeans. Road access is provided by blacktop along the entire west boundary of the property. Great location with quick access to several major roads including I-135. Invest in Land and Agriculture!