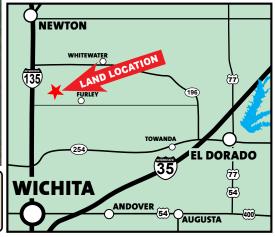

LAND LOCATION: From I-135 North of Wichita, East 2½ miles on 125th St N to Oliver, South ¼ mile. 2017 REAL ESTATE TAXES: \$746.90.

TERMS: Earnest money is \$25,000 down at the conclusion of the Auction with the balance due upon Sellers submission of merchaniable tills and colong. Colong date shall be on or before October 16, 2018 Closing fee and tills insurance fee will be split 50/50 between Seller and Buyer. Selling subject to easements restrictions, roadways and rights of way. This property is not selling subject to financing or inspections interested buyers need to view the property prior to the date of the auction and have financing available and any inspections performed prior to bidding. All pertinent information is available upon request. All announcements made the day of the auction takes precedence over any other announcements or printed material.