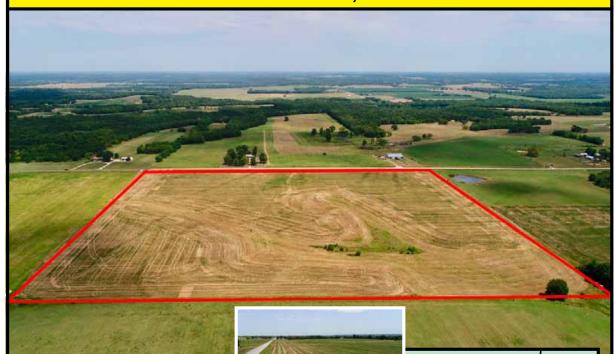

## **PROPERTY DESCRIPTION:**

40+- acres located on the Miami/Franklin County line. This parcel consists of approximately 32.5 acre of tillable, and the balance in brome. Blacktop frontage and a rural water meter make this an excellent

investment or future home building site. The 2019 wheat crop yielded 48 bushels/acre, and there is currently double crop soybeans growing. Great location and great opportunity to Invest In Land!

**LEGAL DESCRIPTION:** The Northwest 1/4 of the Southwest 1/4 of Section 11, Township 18, Range 21, Miami County, Kansas, EXCEPT THAT PART CONVEYED TO MIAMI COUNTY, KANSAS IN BOOK 152 DEEDS PAGE 356 FOR HIGHWAY PURPOSES. Subject to any other part thereof in roads.