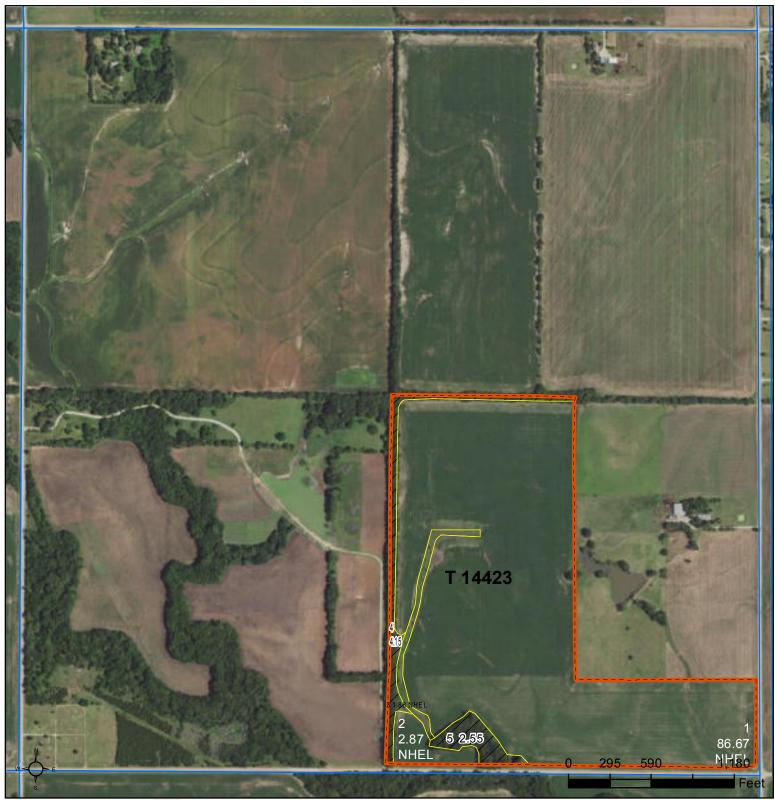

## **Sedgwick County, Kansas**

Tract Boundary PLSS

Unless noted on field:

1/ All Wheat HRW, NI, GR

3/ All Corn YEL, NI GR

2/ All Sorghum GRS, NI, GR

5/ Grass NAG, NI, FG 6/ Grass NAG, NI, LS 7/ Grass SMO, NI, FG 4/ All Soybeans COM, NI, GR 8/ Grass SMO, NI, LS

Cropland Wetland Determination Identifiers

Restricted Use

Limited Restrictions

Non-Cropland

**Exempt from Conservation** Compliance Provisions

## Tract Cropland Total: 91.42 acres

2018 Program Year Map Created December 01, 2017

> Farm **13648** Tract 14423 12-25-2E

Displayed over 2017 NAIP

United States Department of Agriculture (USDA) Farm Service Agency (FSA) maps are for FSA Program administration only. This map does not represent a legal survey or reflect actual ownership; rather it depicts the information provided directly from the producer and/or National Agricultural Imagery Program (NAIP) imagery. The producer accepts the data 'as is' and assumes all risks associated with its use. USDA-FSA assumes no responsibility for actual or consequential damage incurred as a result of any user's reliance on this data outside FSA Programs. Wetland identifiers do not represent the size, shape, or specific determination of the area. Refer to your original determination (CPA-026 and attached maps) for exact boundaries and determinations or contact USDA Natural Resources Conservation Service (NRCS).