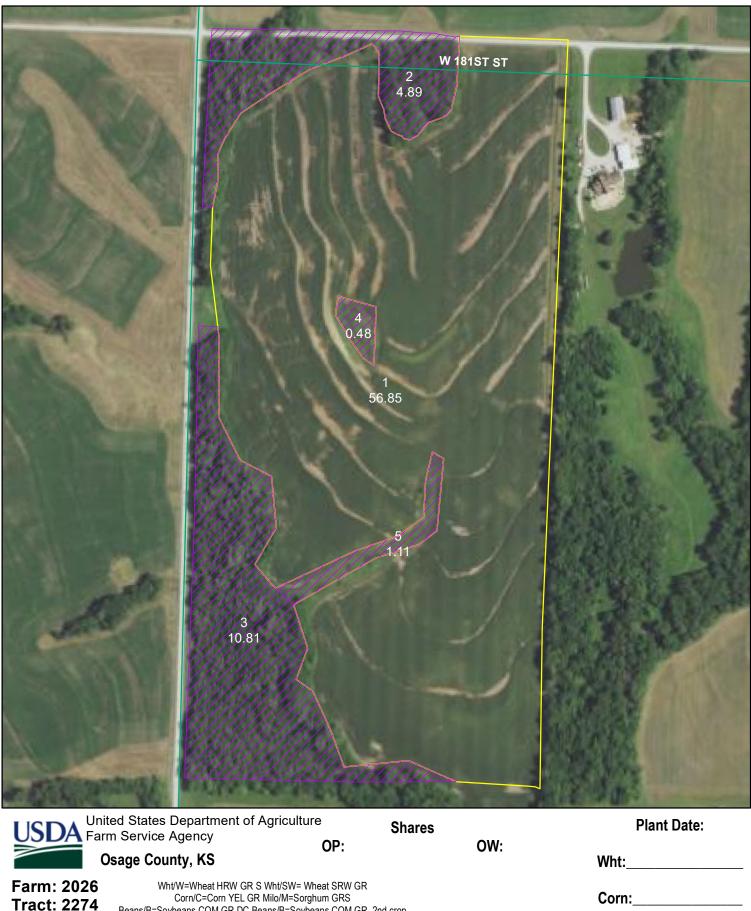

Corn/C=Corn YEL GR Milo/M=Sorghum GRS Beans/B=Soybeans COM GR DC Beans/B=Soybeans COM GR, 2nd crop Oats/O=Oats SPR GR Forage Sorghum/SF=Forage Sorghum CAN FG BR HY=Grass SMO FG BR LS=Grass SMO LS BR GZ=Grass SMO GZ FTA HY=Grass FTA FG FTA LS=Grass FTA LS FTA GZ=Grass FTA GZ NAT HY=Grass NAG FG NAT LS=Grass NAG LS NAT GZ=Grass NAG GZ ALF- Alfalfa, FG CLOV- Clover, Red, FG

\*all fields NI, unless otherwise noted

2021 Crop Year

| Milo:        |  |
|--------------|--|
|              |  |
| Beans:       |  |
| May 00, 0004 |  |

Disclaimer: Wetland identifiers do not represent the size, shape or specific determination of the area. Refer to your original determination (CPA-026 and attached maps) for exact wetland boundaries and determinations, or contact NRCS. May 06, 2021