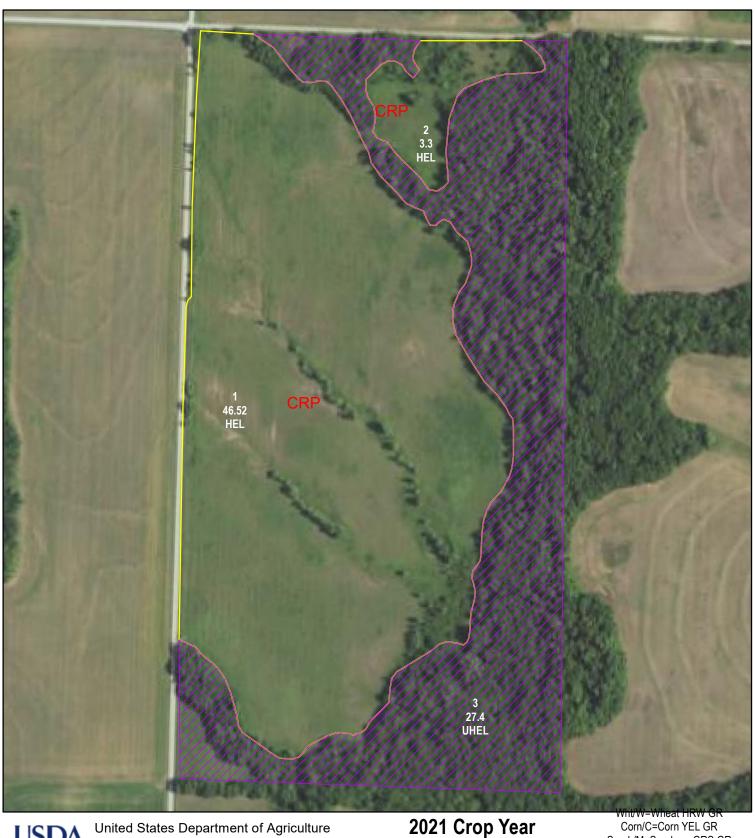

United States Department of Agriculture Farm Service Agency Coffey County, KS

May 20, 2021

Farm: 7324

**Tract: 2212** 

| Name | Share | Crop | Plant Date |
|------|-------|------|------------|
|      |       |      |            |
|      |       |      |            |
|      |       |      |            |